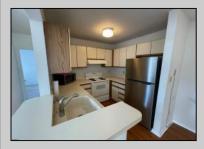

## COMMENTS

Welcome to this charming garden style Heather Croft Condo end unit, featuring 2 bedrooms and 2 full bathrooms. This 847 square foot home offers a spacious living room, dining room, washer and dryer, dishwasher, electric range, refrigerator, and attic storage space. Enjoy the comfort of a newer AC unit and an updated primary bathroom. The bedroom features wall-to-wall carpet, while the living room, dining area, and kitchen boast maintenance-free flooring. Parking is convenient with space for two cars, including one in the garage and one on the parking pad in front. With a condo fee of \$325 per month, this home offers both comfort and convenience.