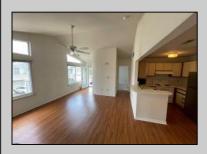

## COMMENTS

Welcome to this charming garden style Heather Croft Condo end unit, featuring 2 bedrooms and 2 full bathrooms. This 847 square foot home offers a spacious living room, dining room, washer and dryer, dishwasher, electric range, refrigerator, and attic storage space. Enjoy the comfort of a newer AC unit and an updated primary bathroom. The bedroom features wall-to-wall carpet, while the living room, dining area, and kitchen boast maintenance-free flooring. Parking is convenient with space for two cars, including one in the garage and one on the parking pad in front. With a condo fee of \$325 per month, this home offers both comfort and convenience.