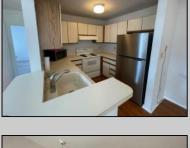

## **COMMENTS**

Welcome to this charming garden style Heather Croft Condo end unit, featuring 2 bedrooms and 2 full bathrooms. This 847 square foot home offers a spacious living room, dining room, washer and dryer, dishwasher, electric range, refrigerator, and attic storage space. Enjoy the comfort of a newer AC unit and an updated primary bathroom. The bedroom features wall-to-wall carpet, while the living room, dining area, and kitchen boast maintenance-free flooring. Parking is convenient with space for two cars, including one in the garage and one on the parking pad in front. With a condo fee of \$325 per month, this home offers both comfort and convenience.