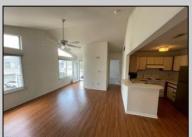

## **COMMENTS**

Welcome to this charming garden style Heather Croft Condo end unit, featuring 2 bedrooms and 2 full bathrooms. This 847 square foot home offers a spacious living room, dining room, washer and dryer, dishwasher, electric range, refrigerator, and attic storage space. Enjoy the comfort of a newer AC unit and an updated primary bathroom. The bedroom features wall-to-wall carpet, while the living room, dining area, and kitchen boast maintenance-free flooring. Parking is convenient with space for two cars, including one in the garage and one on the parking pad in front. With a condo fee of \$325 per month, this home offers both comfort and convenience.