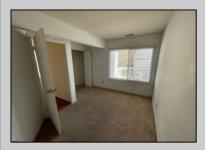

## **COMMENTS**

Welcome to this charming garden style Heather Croft Condo end unit, featuring 2 bedrooms and 2 full bathrooms. This 847 square foot home offers a spacious living room, dining room, washer and dryer, dishwasher, electric range, refrigerator, and attic storage space. Enjoy the comfort of a newer AC unit and an updated primary bathroom. The bedroom features wall-to-wall carpet, while the living room, dining area, and kitchen boast maintenance-free flooring. Parking is convenient with space for two cars, including one in the garage and one on the parking pad in front. With a condo fee of \$325 per month, this home offers both comfort and convenience.