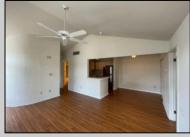

## **COMMENTS**

Welcome to this charming garden style Heather Croft Condo end unit, featuring 2 bedrooms and 2 full bathrooms. This 847 square foot home offers a spacious living room, dining room, washer and dryer, dishwasher, electric range, refrigerator, and attic storage space. Enjoy the comfort of a newer AC unit and an updated primary bathroom. The bedroom features wall-to-wall carpet, while the living room, dining area, and kitchen boast maintenance-free flooring. Parking is convenient with space for two cars, including one in the garage and one on the parking pad in front. With a condo fee of \$325 per month, this home offers both comfort and convenience.