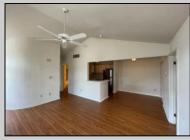

## **COMMENTS**

Welcome to this charming garden style Heather Croft Condo end unit, featuring 2 bedrooms and 2 full bathrooms. This 847 square foot home offers a spacious living room, dining room, washer and dryer, dishwasher, electric range, refrigerator, and attic storage space. Enjoy the comfort of a newer AC unit and an updated primary bathroom. The bedroom features wall-to-wall carpet, while the living room, dining area, and kitchen boast maintenance-free flooring. Parking is convenient with space for two cars, including one in the garage and one on the parking pad in front. With a condo fee of \$325 per month, this home offers both comfort and convenience.

|  | <b>PROPERTY</b> | DETAILS |
|--|-----------------|---------|
|  |                 |         |

| Exterior | ParkingGarage   | OtherRooms    | InteriorFeatures     |
|----------|-----------------|---------------|----------------------|
| Vinyl    | Detached Garage | Storage Attic | Cathedral Ceiling(s) |
|          | One Car         |               | Master Bath          |
|          |                 |               | Wall to Wall Carpet  |