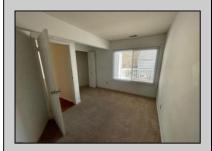

## **COMMENTS**

Welcome to this charming garden style Heather Croft Condo end unit, featuring 2 bedrooms and 2 full bathrooms. This 847 square foot home offers a spacious living room, dining room, washer and dryer, dishwasher, electric range, refrigerator, and attic storage space. Enjoy the comfort of a newer AC unit and an updated primary bathroom. The bedroom features wall-to-wall carpet, while the living room, dining area, and kitchen boast maintenance-free flooring. Parking is convenient with space for two cars, including one in the garage and one on the parking pad in front. With a condo fee of \$325 per month, this home offers both comfort and convenience.