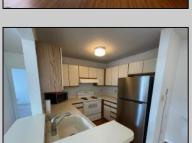

## **COMMENTS**

Welcome to this charming garden style Heather Croft Condo end unit, featuring 2 bedrooms and 2 full bathrooms. This 847 square foot home offers a spacious living room, dining room, washer and dryer, dishwasher, electric range, refrigerator, and attic storage space. Enjoy the comfort of a newer AC unit and an updated primary bathroom. The bedroom features wall-to-wall carpet, while the living room, dining area, and kitchen boast maintenance-free flooring. Parking is convenient with space for two cars, including one in the garage and one on the parking pad in front. With a condo fee of \$325 per month, this home offers both comfort and convenience.