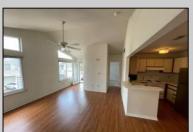

## **COMMENTS**

Welcome to this charming garden style Heather Croft Condo end unit, featuring 2 bedrooms and 2 full bathrooms. This 847 square foot home offers a spacious living room, dining room, washer and dryer, dishwasher, electric range, refrigerator, and attic storage space. Enjoy the comfort of a newer AC unit and an updated primary bathroom. The bedroom features wall-to-wall carpet, while the living room, dining area, and kitchen boast maintenance-free flooring. Parking is convenient with space for two cars, including one in the garage and one on the parking pad in front. With a condo fee of \$325 per month, this home offers both comfort and convenience.

|  | <b>PROPERTY</b> | DETAILS |
|--|-----------------|---------|
|  |                 |         |

| Exterior | ParkingGarage   | OtherRooms    | InteriorFeatures     |
|----------|-----------------|---------------|----------------------|
| Vinyl    | Detached Garage | Storage Attic | Cathedral Ceiling(s) |
|          | One Car         |               | Master Bath          |
|          |                 |               | Wall to Wall Carpet  |