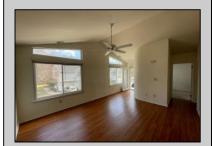

## **COMMENTS**

Welcome to this charming garden style Heather Croft Condo end unit, featuring 2 bedrooms and 2 full bathrooms. This 847 square foot home offers a spacious living room, dining room, washer and dryer, dishwasher, electric range, refrigerator, and attic storage space. Enjoy the comfort of a newer AC unit and an updated primary bathroom. The bedroom features wall-to-wall carpet, while the living room, dining area, and kitchen boast maintenance-free flooring. Parking is convenient with space for two cars, including one in the garage and one on the parking pad in front. With a condo fee of \$325 per month, this home offers both comfort and convenience.

|  | <b>PROPERTY</b> | DETAILS |
|--|-----------------|---------|
|  |                 |         |

| Exterior | ParkingGarage   | OtherRooms    | InteriorFeatures     |
|----------|-----------------|---------------|----------------------|
| Vinyl    | Detached Garage | Storage Attic | Cathedral Ceiling(s) |
|          | One Car         |               | Master Bath          |
|          |                 |               | Wall to Wall Carpet  |