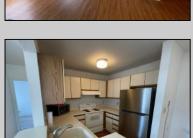

## **COMMENTS**

Welcome to this charming garden style Heather Croft Condo end unit, featuring 2 bedrooms and 2 full bathrooms. This 847 square foot home offers a spacious living room, dining room, washer and dryer, dishwasher, electric range, refrigerator, and attic storage space. Enjoy the comfort of a newer AC unit and an updated primary bathroom. The bedroom features wall-to-wall carpet, while the living room, dining area, and kitchen boast maintenance-free flooring. Parking is convenient with space for two cars, including one in the garage and one on the parking pad in front. With a condo fee of \$325 per month, this home offers both comfort and convenience.