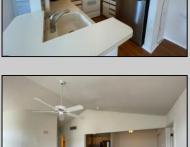

## **COMMENTS**

Welcome to this charming garden style Heather Croft Condo end unit, featuring 2 bedrooms and 2 full bathrooms. This 847 square foot home offers a spacious living room, dining room, washer and dryer, dishwasher, electric range, refrigerator, and attic storage space. Enjoy the comfort of a newer AC unit and an updated primary bathroom. The bedroom features wall-to-wall carpet, while the living room, dining area, and kitchen boast maintenance-free flooring. Parking is convenient with space for two cars, including one in the garage and one on the parking pad in front. With a condo fee of \$325 per month, this home offers both comfort and convenience.