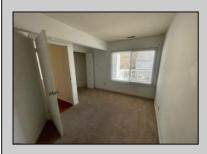

## **COMMENTS**

Welcome to this charming garden style Heather Croft Condo end unit, featuring 2 bedrooms and 2 full bathrooms. This 847 square foot home offers a spacious living room, dining room, washer and dryer, dishwasher, electric range, refrigerator, and attic storage space. Enjoy the comfort of a newer AC unit and an updated primary bathroom. The bedroom features wall-to-wall carpet, while the living room, dining area, and kitchen boast maintenance-free flooring. Parking is convenient with space for two cars, including one in the garage and one on the parking pad in front. With a condo fee of \$325 per month, this home offers both comfort and convenience.