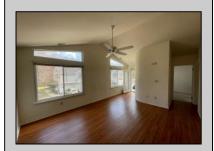

## **COMMENTS**

Welcome to this charming garden style Heather Croft Condo end unit, featuring 2 bedrooms and 2 full bathrooms. This 847 square foot home offers a spacious living room, dining room, washer and dryer, dishwasher, electric range, refrigerator, and attic storage space. Enjoy the comfort of a newer AC unit and an updated primary bathroom. The bedroom features wall-to-wall carpet, while the living room, dining area, and kitchen boast maintenance-free flooring. Parking is convenient with space for two cars, including one in the garage and one on the parking pad in front. With a condo fee of \$325 per month, this home offers both comfort and convenience.

|          | PROPE         | PROPERTY DETAILS |  |
|----------|---------------|------------------|--|
| Exterior | ParkingGarage | OtherRooms       |  |

Exterior ParkingGarage OtherRooms InteriorFeatures
Vinyl Detached Garage Storage Attic Cathedral Ceiling(s)
One Car Master Bath
Wall to Wall Carpet