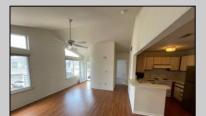

## **COMMENTS**

Welcome to this charming garden style Heather Croft Condo end unit, featuring 2 bedrooms and 2 full bathrooms. This 847 square foot home offers a spacious living room, dining room, washer and dryer, dishwasher, electric range, refrigerator, and attic storage space. Enjoy the comfort of a newer AC unit and an updated primary bathroom. The bedroom features wall-to-wall carpet, while the living room, dining area, and kitchen boast maintenance-free flooring. Parking is convenient with space for two cars, including one in the garage and one on the parking pad in front. With a condo fee of \$325 per month, this home offers both comfort and convenience.

|          | PROPE         | PROPERTY DETAILS |  |
|----------|---------------|------------------|--|
| Exterior | ParkingGarage | OtherRooms       |  |

Exterior ParkingGarage OtherRooms InteriorFeatures
Vinyl Detached Garage Storage Attic Cathedral Ceiling(s)
One Car Master Bath
Wall to Wall Carpet