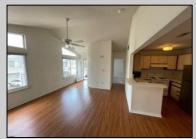

## **COMMENTS**

Welcome to this charming garden style Heather Croft Condo end unit, featuring 2 bedrooms and 2 full bathrooms. This 847 square foot home offers a spacious living room, dining room, washer and dryer, dishwasher, electric range, refrigerator, and attic storage space. Enjoy the comfort of a newer AC unit and an updated primary bathroom. The bedroom features wall-to-wall carpet, while the living room, dining area, and kitchen boast maintenance-free flooring. Parking is convenient with space for two cars, including one in the garage and one on the parking pad in front. With a condo fee of \$325 per month, this home offers both comfort and convenience.