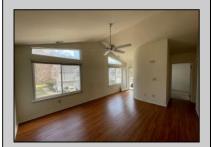

## **COMMENTS**

Welcome to this charming garden style Heather Croft Condo end unit, featuring 2 bedrooms and 2 full bathrooms. This 847 square foot home offers a spacious living room, dining room, washer and dryer, dishwasher, electric range, refrigerator, and attic storage space. Enjoy the comfort of a newer AC unit and an updated primary bathroom. The bedroom features wall-to-wall carpet, while the living room, dining area, and kitchen boast maintenance-free flooring. Parking is convenient with space for two cars, including one in the garage and one on the parking pad in front. With a condo fee of \$325 per month, this home offers both comfort and convenience.