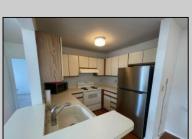

## **COMMENTS**

Welcome to this charming garden style Heather Croft Condo end unit, featuring 2 bedrooms and 2 full bathrooms. This 847 square foot home offers a spacious living room, dining room, washer and dryer, dishwasher, electric range, refrigerator, and attic storage space. Enjoy the comfort of a newer AC unit and an updated primary bathroom. The bedroom features wall-to-wall carpet, while the living room, dining area, and kitchen boast maintenance-free flooring. Parking is convenient with space for two cars, including one in the garage and one on the parking pad in front. With a condo fee of \$325 per month, this home offers both comfort and convenience.