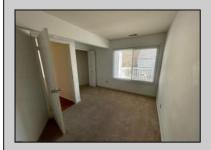

## **COMMENTS**

Welcome to this charming garden style Heather Croft Condo end unit, featuring 2 bedrooms and 2 full bathrooms. This 847 square foot home offers a spacious living room, dining room, washer and dryer, dishwasher, electric range, refrigerator, and attic storage space. Enjoy the comfort of a newer AC unit and an updated primary bathroom. The bedroom features wall-to-wall carpet, while the living room, dining area, and kitchen boast maintenance-free flooring. Parking is convenient with space for two cars, including one in the garage and one on the parking pad in front. With a condo fee of \$325 per month, this home offers both comfort and convenience.

## PROPERTY DETAILS

| Exterior | ParkingGarage              | OtherRooms    | InteriorFeatures                                           |
|----------|----------------------------|---------------|------------------------------------------------------------|
| ,        | Detached Garage<br>One Car | Storage Attic | Cathedral Ceiling(s)<br>Master Bath<br>Wall to Wall Carpet |