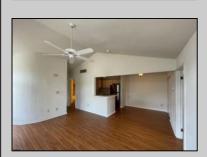

## **COMMENTS**

Welcome to this charming garden style Heather Croft Condo end unit, featuring 2 bedrooms and 2 full bathrooms. This 847 square foot home offers a spacious living room, dining room, washer and dryer, dishwasher, electric range, refrigerator, and attic storage space. Enjoy the comfort of a newer AC unit and an updated primary bathroom. The bedroom features wall-to-wall carpet, while the living room, dining area, and kitchen boast maintenance-free flooring. Parking is convenient with space for two cars, including one in the garage and one on the parking pad in front. With a condo fee of \$325 per month, this home offers both comfort and convenience.