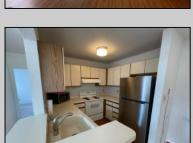

## **COMMENTS**

Welcome to this charming garden style Heather Croft Condo end unit, featuring 2 bedrooms and 2 full bathrooms. This 847 square foot home offers a spacious living room, dining room, washer and dryer, dishwasher, electric range, refrigerator, and attic storage space. Enjoy the comfort of a newer AC unit and an updated primary bathroom. The bedroom features wall-to-wall carpet, while the living room, dining area, and kitchen boast maintenance-free flooring. Parking is convenient with space for two cars, including one in the garage and one on the parking pad in front. With a condo fee of \$325 per month, this home offers both comfort and convenience.