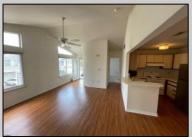

## **COMMENTS**

Welcome to this charming garden style Heather Croft Condo end unit, featuring 2 bedrooms and 2 full bathrooms. This 847 square foot home offers a spacious living room, dining room, washer and dryer, dishwasher, electric range, refrigerator, and attic storage space. Enjoy the comfort of a newer AC unit and an updated primary bathroom. The bedroom features wall-to-wall carpet, while the living room, dining area, and kitchen boast maintenance-free flooring. Parking is convenient with space for two cars, including one in the garage and one on the parking pad in front. With a condo fee of \$325 per month, this home offers both comfort and convenience.