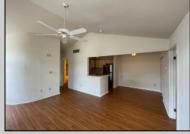

## **COMMENTS**

Welcome to this charming garden style Heather Croft Condo end unit, featuring 2 bedrooms and 2 full bathrooms. This 847 square foot home offers a spacious living room, dining room, washer and dryer, dishwasher, electric range, refrigerator, and attic storage space. Enjoy the comfort of a newer AC unit and an updated primary bathroom. The bedroom features wall-to-wall carpet, while the living room, dining area, and kitchen boast maintenance-free flooring. Parking is convenient with space for two cars, including one in the garage and one on the parking pad in front. With a condo fee of \$325 per month, this home offers both comfort and convenience.