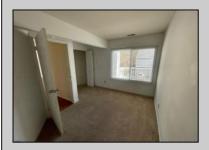

## **COMMENTS**

Welcome to this charming garden style Heather Croft Condo end unit, featuring 2 bedrooms and 2 full bathrooms. This 847 square foot home offers a spacious living room, dining room, washer and dryer, dishwasher, electric range, refrigerator, and attic storage space. Enjoy the comfort of a newer AC unit and an updated primary bathroom. The bedroom features wall-to-wall carpet, while the living room, dining area, and kitchen boast maintenance-free flooring. Parking is convenient with space for two cars, including one in the garage and one on the parking pad in front. With a condo fee of \$325 per month, this home offers both comfort and convenience.