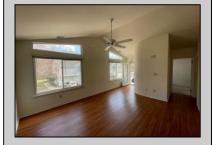

## **COMMENTS**

Welcome to this charming garden style Heather Croft Condo end unit, featuring 2 bedrooms and 2 full bathrooms. This 847 square foot home offers a spacious living room, dining room, washer and dryer, dishwasher, electric range, refrigerator, and attic storage space. Enjoy the comfort of a newer AC unit and an updated primary bathroom. The bedroom features wall-to-wall carpet, while the living room, dining area, and kitchen boast maintenance-free flooring. Parking is convenient with space for two cars, including one in the garage and one on the parking pad in front. With a condo fee of \$325 per month, this home offers both comfort and convenience.