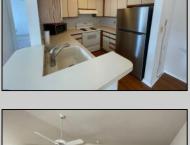

## **COMMENTS**

Welcome to this charming garden style Heather Croft Condo end unit, featuring 2 bedrooms and 2 full bathrooms. This 847 square foot home offers a spacious living room, dining room, washer and dryer, dishwasher, electric range, refrigerator, and attic storage space. Enjoy the comfort of a newer AC unit and an updated primary bathroom. The bedroom features wall-to-wall carpet, while the living room, dining area, and kitchen boast maintenance-free flooring. Parking is convenient with space for two cars, including one in the garage and one on the parking pad in front. With a condo fee of \$325 per month, this home offers both comfort and convenience.