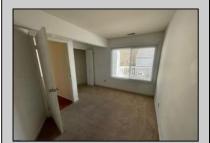

## COMMENTS

Welcome to this charming garden style Heather Croft Condo end unit, featuring 2 bedrooms and 2 full bathrooms. This 847 square foot home offers a spacious living room, dining room, washer and dryer, dishwasher, electric range, refrigerator, and attic storage space. Enjoy the comfort of a newer AC unit and an updated primary bathroom. The bedroom features wall-to-wall carpet, while the living room, dining area, and kitchen boast maintenance-free flooring. Parking is convenient with space for two cars, including one in the garage and one on the parking pad in front. With a condo fee of \$325 per month, this home offers both comfort and convenience.