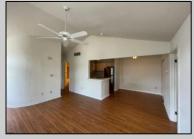

## **COMMENTS**

Welcome to this charming garden style Heather Croft Condo end unit, featuring 2 bedrooms and 2 full bathrooms. This 847 square foot home offers a spacious living room, dining room, washer and dryer, dishwasher, electric range, refrigerator, and attic storage space. Enjoy the comfort of a newer AC unit and an updated primary bathroom. The bedroom features wall-to-wall carpet, while the living room, dining area, and kitchen boast maintenance-free flooring. Parking is convenient with space for two cars, including one in the garage and one on the parking pad in front. With a condo fee of \$325 per month, this home offers both comfort and convenience.