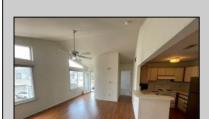

## **COMMENTS**

Welcome to this charming garden style Heather Croft Condo end unit, featuring 2 bedrooms and 2 full bathrooms. This 847 square foot home offers a spacious living room, dining room, washer and dryer, dishwasher, electric range, refrigerator, and attic storage space. Enjoy the comfort of a newer AC unit and an updated primary bathroom. The bedroom features wall-to-wall carpet, while the living room, dining area, and kitchen boast maintenance-free flooring. Parking is convenient with space for two cars, including one in the garage and one on the parking pad in front. With a condo fee of \$325 per month, this home offers both comfort and convenience.