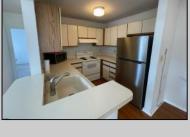

## **COMMENTS**

Welcome to this charming garden style Heather Croft Condo end unit, featuring 2 bedrooms and 2 full bathrooms. This 847 square foot home offers a spacious living room, dining room, washer and dryer, dishwasher, electric range, refrigerator, and attic storage space. Enjoy the comfort of a newer AC unit and an updated primary bathroom. The bedroom features wall-to-wall carpet, while the living room, dining area, and kitchen boast maintenance-free flooring. Parking is convenient with space for two cars, including one in the garage and one on the parking pad in front. With a condo fee of \$325 per month, this home offers both comfort and convenience.