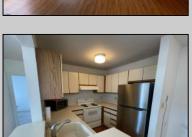

## **COMMENTS**

Welcome to this charming garden style Heather Croft Condo end unit, featuring 2 bedrooms and 2 full bathrooms. This 847 square foot home offers a spacious living room, dining room, washer and dryer, dishwasher, electric range, refrigerator, and attic storage space. Enjoy the comfort of a newer AC unit and an updated primary bathroom. The bedroom features wall-to-wall carpet, while the living room, dining area, and kitchen boast maintenance-free flooring. Parking is convenient with space for two cars, including one in the garage and one on the parking pad in front. With a condo fee of \$325 per month, this home offers both comfort and convenience.