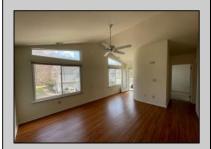

## **COMMENTS**

Welcome to this charming garden style Heather Croft Condo end unit, featuring 2 bedrooms and 2 full bathrooms. This 847 square foot home offers a spacious living room, dining room, washer and dryer, dishwasher, electric range, refrigerator, and attic storage space. Enjoy the comfort of a newer AC unit and an updated primary bathroom. The bedroom features wall-to-wall carpet, while the living room, dining area, and kitchen boast maintenance-free flooring. Parking is convenient with space for two cars, including one in the garage and one on the parking pad in front. With a condo fee of \$325 per month, this home offers both comfort and convenience.