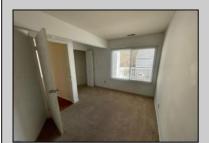

## COMMENTS

Welcome to this charming garden style Heather Croft Condo end unit, featuring 2 bedrooms and 2 full bathrooms. This 847 square foot home offers a spacious living room, dining room, washer and dryer, dishwasher, electric range, refrigerator, and attic storage space. Enjoy the comfort of a newer AC unit and an updated primary bathroom. The bedroom features wall-to-wall carpet, while the living room, dining area, and kitchen boast maintenance-free flooring. Parking is convenient with space for two cars, including one in the garage and one on the parking pad in front. With a condo fee of \$325 per month, this home offers both comfort and convenience.