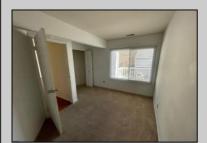

## COMMENTS

Welcome to this charming garden style Heather Croft Condo end unit, featuring 2 bedrooms and 2 full bathrooms. This 847 square foot home offers a spacious living room, dining room, washer and dryer, dishwasher, electric range, refrigerator, and attic storage space. Enjoy the comfort of a newer AC unit and an updated primary bathroom. The bedroom features wall-to-wall carpet, while the living room, dining area, and kitchen boast maintenance-free flooring. Parking is convenient with space for two cars, including one in the garage and one on the parking pad in front. With a condo fee of \$325 per month, this home offers both comfort and convenience.