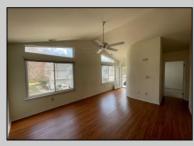

## COMMENTS

Welcome to this charming garden style Heather Croft Condo end unit, featuring 2 bedrooms and 2 full bathrooms. This 847 square foot home offers a spacious living room, dining room, washer and dryer, dishwasher, electric range, refrigerator, and attic storage space. Enjoy the comfort of a newer AC unit and an updated primary bathroom. The bedroom features wall-to-wall carpet, while the living room, dining area, and kitchen boast maintenance-free flooring. Parking is convenient with space for two cars, including one in the garage and one on the parking pad in front. With a condo fee of \$325 per month, this home offers both comfort and convenience.