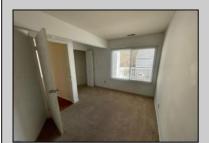

## COMMENTS

Welcome to this charming garden style Heather Croft Condo end unit, featuring 2 bedrooms and 2 full bathrooms. This 847 square foot home offers a spacious living room, dining room, washer and dryer, dishwasher, electric range, refrigerator, and attic storage space. Enjoy the comfort of a newer AC unit and an updated primary bathroom. The bedroom features wall-to-wall carpet, while the living room, dining area, and kitchen boast maintenance-free flooring. Parking is convenient with space for two cars, including one in the garage and one on the parking pad in front. With a condo fee of \$325 per month, this home offers both comfort and convenience.

Exterior Vinyl

ParkingGarage Detached Garage One Car

Cooling Central

Electric

HotWater Gas

OtherRooms

Storage Attic

InteriorFeatures Cathedral Ceiling(s) Master Bath Wall to Wall Carpet