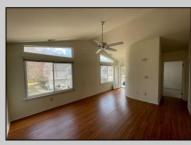

## COMMENTS

Welcome to this charming garden style Heather Croft Condo end unit, featuring 2 bedrooms and 2 full bathrooms. This 847 square foot home offers a spacious living room, dining room, washer and dryer, dishwasher, electric range, refrigerator, and attic storage space. Enjoy the comfort of a newer AC unit and an updated primary bathroom. The bedroom features wall-to-wall carpet, while the living room, dining area, and kitchen boast maintenance-free flooring. Parking is convenient with space for two cars, including one in the garage and one on the parking pad in front. With a condo fee of \$325 per month, this home offers both comfort and convenience.