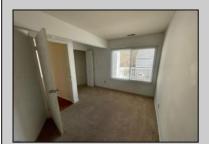

## COMMENTS

Welcome to this charming garden style Heather Croft Condo end unit, featuring 2 bedrooms and 2 full bathrooms. This 847 square foot home offers a spacious living room, dining room, washer and dryer, dishwasher, electric range, refrigerator, and attic storage space. Enjoy the comfort of a newer AC unit and an updated primary bathroom. The bedroom features wall-to-wall carpet, while the living room, dining area, and kitchen boast maintenance-free flooring. Parking is convenient with space for two cars, including one in the garage and one on the parking pad in front. With a condo fee of \$325 per month, this home offers both comfort and convenience.