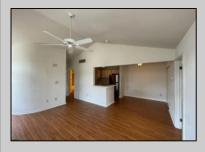

## COMMENTS

Welcome to this charming garden style Heather Croft Condo end unit, featuring 2 bedrooms and 2 full bathrooms. This 847 square foot home offers a spacious living room, dining room, washer and dryer, dishwasher, electric range, refrigerator, and attic storage space. Enjoy the comfort of a newer AC unit and an updated primary bathroom. The bedroom features wall-to-wall carpet, while the living room, dining area, and kitchen boast maintenance-free flooring. Parking is convenient with space for two cars, including one in the garage and one on the parking pad in front. With a condo fee of \$325 per month, this home offers both comfort and convenience.