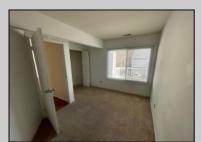

## **COMMENTS**

Welcome to this charming garden style Heather Croft Condo end unit, featuring 2 bedrooms and 2 full bathrooms. This 847 square foot home offers a spacious living room, dining room, washer and dryer, dishwasher, electric range, refrigerator, and attic storage space. Enjoy the comfort of a newer AC unit and an updated primary bathroom. The bedroom features wall-to-wall carpet, while the living room, dining area, and kitchen boast maintenance-free flooring. Parking is convenient with space for two cars, including one in the garage and one on the parking pad in front. With a condo fee of \$325 per month, this home offers both comfort and convenience.

## PROPERTY DETAILS

| Exterior | ParkingGarage              | OtherRooms    | InteriorFeatures                    |
|----------|----------------------------|---------------|-------------------------------------|
| Vinyl    | Detached Garage<br>One Car | Storage Attic | Cathedral Ceiling(s)<br>Master Bath |
|          |                            |               | Wall to Wall Carpet                 |