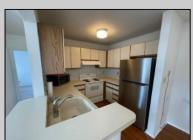

## **COMMENTS**

Welcome to this charming garden style Heather Croft Condo end unit, featuring 2 bedrooms and 2 full bathrooms. This 847 square foot home offers a spacious living room, dining room, washer and dryer, dishwasher, electric range, refrigerator, and attic storage space. Enjoy the comfort of a newer AC unit and an updated primary bathroom. The bedroom features wall-to-wall carpet, while the living room, dining area, and kitchen boast maintenance-free flooring. Parking is convenient with space for two cars, including one in the garage and one on the parking pad in front. With a condo fee of \$325 per month, this home offers both comfort and convenience.