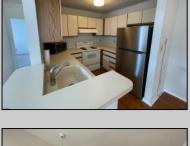

## **COMMENTS**

Welcome to this charming garden style Heather Croft Condo end unit, featuring 2 bedrooms and 2 full bathrooms. This 847 square foot home offers a spacious living room, dining room, washer and dryer, dishwasher, electric range, refrigerator, and attic storage space. Enjoy the comfort of a newer AC unit and an updated primary bathroom. The bedroom features wall-to-wall carpet, while the living room, dining area, and kitchen boast maintenance-free flooring. Parking is convenient with space for two cars, including one in the garage and one on the parking pad in front. With a condo fee of \$325 per month, this home offers both comfort and convenience.