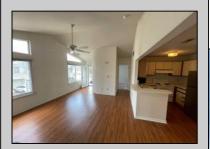

## **COMMENTS**

Welcome to this charming garden style Heather Croft Condo end unit, featuring 2 bedrooms and 2 full bathrooms. This 847 square foot home offers a spacious living room, dining room, washer and dryer, dishwasher, electric range, refrigerator, and attic storage space. Enjoy the comfort of a newer AC unit and an updated primary bathroom. The bedroom features wall-to-wall carpet, while the living room, dining area, and kitchen boast maintenance-free flooring. Parking is convenient with space for two cars, including one in the garage and one on the parking pad in front. With a condo fee of \$325 per month, this home offers both comfort and convenience.