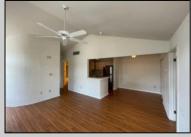

## **COMMENTS**

Welcome to this charming garden style Heather Croft Condo end unit, featuring 2 bedrooms and 2 full bathrooms. This 847 square foot home offers a spacious living room, dining room, washer and dryer, dishwasher, electric range, refrigerator, and attic storage space. Enjoy the comfort of a newer AC unit and an updated primary bathroom. The bedroom features wall-to-wall carpet, while the living room, dining area, and kitchen boast maintenance-free flooring. Parking is convenient with space for two cars, including one in the garage and one on the parking pad in front. With a condo fee of \$325 per month, this home offers both comfort and convenience.