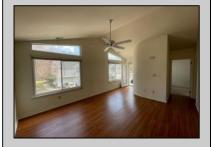

## **COMMENTS**

Welcome to this charming garden style Heather Croft Condo end unit, featuring 2 bedrooms and 2 full bathrooms. This 847 square foot home offers a spacious living room, dining room, washer and dryer, dishwasher, electric range, refrigerator, and attic storage space. Enjoy the comfort of a newer AC unit and an updated primary bathroom. The bedroom features wall-to-wall carpet, while the living room, dining area, and kitchen boast maintenance-free flooring. Parking is convenient with space for two cars, including one in the garage and one on the parking pad in front. With a condo fee of \$325 per month, this home offers both comfort and convenience.

## PROPERTY DETAILS

| Exterior | ParkingGarage              | OtherRooms    | InteriorFeatures                    |
|----------|----------------------------|---------------|-------------------------------------|
| Vinyl    | Detached Garage<br>One Car | Storage Attic | Cathedral Ceiling(s)<br>Master Bath |
|          |                            |               | Wall to Wall Carpet                 |