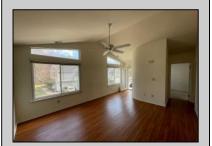

## **COMMENTS**

Welcome to this charming garden style Heather Croft Condo end unit, featuring 2 bedrooms and 2 full bathrooms. This 847 square foot home offers a spacious living room, dining room, washer and dryer, dishwasher, electric range, refrigerator, and attic storage space. Enjoy the comfort of a newer AC unit and an updated primary bathroom. The bedroom features wall-to-wall carpet, while the living room, dining area, and kitchen boast maintenance-free flooring. Parking is convenient with space for two cars, including one in the garage and one on the parking pad in front. With a condo fee of \$325 per month, this home offers both comfort and convenience.