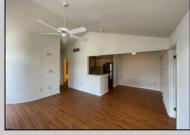

## **COMMENTS**

Welcome to this charming garden style Heather Croft Condo end unit, featuring 2 bedrooms and 2 full bathrooms. This 847 square foot home offers a spacious living room, dining room, washer and dryer, dishwasher, electric range, refrigerator, and attic storage space. Enjoy the comfort of a newer AC unit and an updated primary bathroom. The bedroom features wall-to-wall carpet, while the living room, dining area, and kitchen boast maintenance-free flooring. Parking is convenient with space for two cars, including one in the garage and one on the parking pad in front. With a condo fee of \$325 per month, this home offers both comfort and convenience.