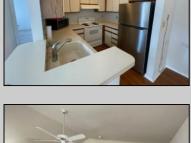

## **COMMENTS**

Welcome to this charming garden style Heather Croft Condo end unit, featuring 2 bedrooms and 2 full bathrooms. This 847 square foot home offers a spacious living room, dining room, washer and dryer, dishwasher, electric range, refrigerator, and attic storage space. Enjoy the comfort of a newer AC unit and an updated primary bathroom. The bedroom features wall-to-wall carpet, while the living room, dining area, and kitchen boast maintenance-free flooring. Parking is convenient with space for two cars, including one in the garage and one on the parking pad in front. With a condo fee of \$325 per month, this home offers both comfort and convenience.