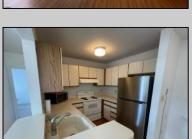

## **COMMENTS**

Welcome to this charming garden style Heather Croft Condo end unit, featuring 2 bedrooms and 2 full bathrooms. This 847 square foot home offers a spacious living room, dining room, washer and dryer, dishwasher, electric range, refrigerator, and attic storage space. Enjoy the comfort of a newer AC unit and an updated primary bathroom. The bedroom features wall-to-wall carpet, while the living room, dining area, and kitchen boast maintenance-free flooring. Parking is convenient with space for two cars, including one in the garage and one on the parking pad in front. With a condo fee of \$325 per month, this home offers both comfort and convenience.