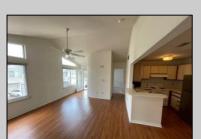

## **COMMENTS**

Welcome to this charming garden style Heather Croft Condo end unit, featuring 2 bedrooms and 2 full bathrooms. This 847 square foot home offers a spacious living room, dining room, washer and dryer, dishwasher, electric range, refrigerator, and attic storage space. Enjoy the comfort of a newer AC unit and an updated primary bathroom. The bedroom features wall-to-wall carpet, while the living room, dining area, and kitchen boast maintenance-free flooring. Parking is convenient with space for two cars, including one in the garage and one on the parking pad in front. With a condo fee of \$325 per month, this home offers both comfort and convenience.