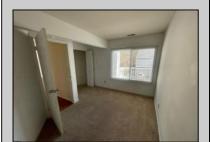

## COMMENTS

Welcome to this charming garden style Heather Croft Condo end unit, featuring 2 bedrooms and 2 full bathrooms. This 847 square foot home offers a spacious living room, dining room, washer and dryer, dishwasher, electric range, refrigerator, and attic storage space. Enjoy the comfort of a newer AC unit and an updated primary bathroom. The bedroom features wall-to-wall carpet, while the living room, dining area, and kitchen boast maintenance-free flooring. Parking is convenient with space for two cars, including one in the garage and one on the parking pad in front. With a condo fee of \$325 per month, this home offers both comfort and convenience.