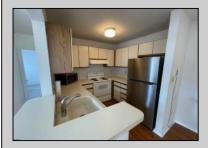

## COMMENTS

Welcome to this charming garden style Heather Croft Condo end unit, featuring 2 bedrooms and 2 full bathrooms. This 847 square foot home offers a spacious living room, dining room, washer and dryer, dishwasher, electric range, refrigerator, and attic storage space. Enjoy the comfort of a newer AC unit and an updated primary bathroom. The bedroom features wall-to-wall carpet, while the living room, dining area, and kitchen boast maintenance-free flooring. Parking is convenient with space for two cars, including one in the garage and one on the parking pad in front. With a condo fee of \$325 per month, this home offers both comfort and convenience.