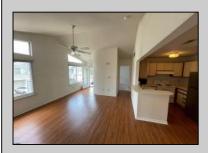

## COMMENTS

Welcome to this charming garden style Heather Croft Condo end unit, featuring 2 bedrooms and 2 full bathrooms. This 847 square foot home offers a spacious living room, dining room, washer and dryer, dishwasher, electric range, refrigerator, and attic storage space. Enjoy the comfort of a newer AC unit and an updated primary bathroom. The bedroom features wall-to-wall carpet, while the living room, dining area, and kitchen boast maintenance-free flooring. Parking is convenient with space for two cars, including one in the garage and one on the parking pad in front. With a condo fee of \$325 per month, this home offers both comfort and convenience.