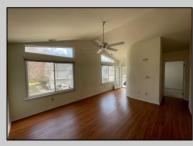

## COMMENTS

Welcome to this charming garden style Heather Croft Condo end unit, featuring 2 bedrooms and 2 full bathrooms. This 847 square foot home offers a spacious living room, dining room, washer and dryer, dishwasher, electric range, refrigerator, and attic storage space. Enjoy the comfort of a newer AC unit and an updated primary bathroom. The bedroom features wall-to-wall carpet, while the living room, dining area, and kitchen boast maintenance-free flooring. Parking is convenient with space for two cars, including one in the garage and one on the parking pad in front. With a condo fee of \$325 per month, this home offers both comfort and convenience.