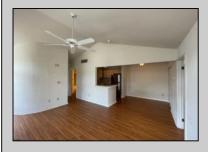

## COMMENTS

Welcome to this charming garden style Heather Croft Condo end unit, featuring 2 bedrooms and 2 full bathrooms. This 847 square foot home offers a spacious living room, dining room, washer and dryer, dishwasher, electric range, refrigerator, and attic storage space. Enjoy the comfort of a newer AC unit and an updated primary bathroom. The bedroom features wall-to-wall carpet, while the living room, dining area, and kitchen boast maintenance-free flooring. Parking is convenient with space for two cars, including one in the garage and one on the parking pad in front. With a condo fee of \$325 per month, this home offers both comfort and convenience.