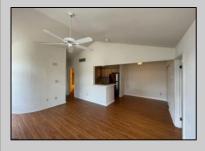

## COMMENTS

Welcome to this charming garden style Heather Croft Condo end unit, featuring 2 bedrooms and 2 full bathrooms. This 847 square foot home offers a spacious living room, dining room, washer and dryer, dishwasher, electric range, refrigerator, and attic storage space. Enjoy the comfort of a newer AC unit and an updated primary bathroom. The bedroom features wall-to-wall carpet, while the living room, dining area, and kitchen boast maintenance-free flooring. Parking is convenient with space for two cars, including one in the garage and one on the parking pad in front. With a condo fee of \$325 per month, this home offers both comfort and convenience.