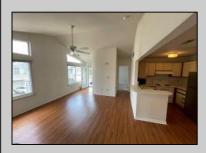

## COMMENTS

Welcome to this charming garden style Heather Croft Condo end unit, featuring 2 bedrooms and 2 full bathrooms. This 847 square foot home offers a spacious living room, dining room, washer and dryer, dishwasher, electric range, refrigerator, and attic storage space. Enjoy the comfort of a newer AC unit and an updated primary bathroom. The bedroom features wall-to-wall carpet, while the living room, dining area, and kitchen boast maintenance-free flooring. Parking is convenient with space for two cars, including one in the garage and one on the parking pad in front. With a condo fee of \$325 per month, this home offers both comfort and convenience.