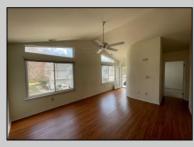

## COMMENTS

Welcome to this charming garden style Heather Croft Condo end unit, featuring 2 bedrooms and 2 full bathrooms. This 847 square foot home offers a spacious living room, dining room, washer and dryer, dishwasher, electric range, refrigerator, and attic storage space. Enjoy the comfort of a newer AC unit and an updated primary bathroom. The bedroom features wall-to-wall carpet, while the living room, dining area, and kitchen boast maintenance-free flooring. Parking is convenient with space for two cars, including one in the garage and one on the parking pad in front. With a condo fee of \$325 per month, this home offers both comfort and convenience.