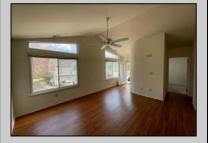

## **COMMENTS**

Welcome to this charming garden style Heather Croft Condo end unit, featuring 2 bedrooms and 2 full bathrooms. This 847 square foot home offers a spacious living room, dining room, washer and dryer, dishwasher, electric range, refrigerator, and attic storage space. Enjoy the comfort of a newer AC unit and an updated primary bathroom. The bedroom features wall-to-wall carpet, while the living room, dining area, and kitchen boast maintenance-free flooring. Parking is convenient with space for two cars, including one in the garage and one on the parking pad in front. With a condo fee of \$325 per month, this home offers both comfort and convenience.