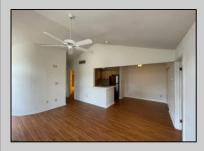

## **COMMENTS**

Welcome to this charming garden style Heather Croft Condo end unit, featuring 2 bedrooms and 2 full bathrooms. This 847 square foot home offers a spacious living room, dining room, washer and dryer, dishwasher, electric range, refrigerator, and attic storage space. Enjoy the comfort of a newer AC unit and an updated primary bathroom. The bedroom features wall-to-wall carpet, while the living room, dining area, and kitchen boast maintenance-free flooring. Parking is convenient with space for two cars, including one in the garage and one on the parking pad in front. With a condo fee of \$325 per month, this home offers both comfort and convenience.