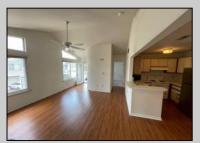

## **COMMENTS**

Welcome to this charming garden style Heather Croft Condo end unit, featuring 2 bedrooms and 2 full bathrooms. This 847 square foot home offers a spacious living room, dining room, washer and dryer, dishwasher, electric range, refrigerator, and attic storage space. Enjoy the comfort of a newer AC unit and an updated primary bathroom. The bedroom features wall-to-wall carpet, while the living room, dining area, and kitchen boast maintenance-free flooring. Parking is convenient with space for two cars, including one in the garage and one on the parking pad in front. With a condo fee of \$325 per month, this home offers both comfort and convenience.