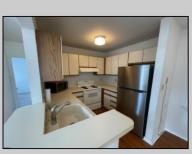

## **COMMENTS**

Welcome to this charming garden style Heather Croft Condo end unit, featuring 2 bedrooms and 2 full bathrooms. This 847 square foot home offers a spacious living room, dining room, washer and dryer, dishwasher, electric range, refrigerator, and attic storage space. Enjoy the comfort of a newer AC unit and an updated primary bathroom. The bedroom features wall-to-wall carpet, while the living room, dining area, and kitchen boast maintenance-free flooring. Parking is convenient with space for two cars, including one in the garage and one on the parking pad in front. With a condo fee of \$325 per month, this home offers both comfort and convenience.