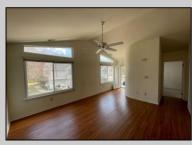

## COMMENTS

Welcome to this charming garden style Heather Croft Condo end unit, featuring 2 bedrooms and 2 full bathrooms. This 847 square foot home offers a spacious living room, dining room, washer and dryer, dishwasher, electric range, refrigerator, and attic storage space. Enjoy the comfort of a newer AC unit and an updated primary bathroom. The bedroom features wall-to-wall carpet, while the living room, dining area, and kitchen boast maintenance-free flooring. Parking is convenient with space for two cars, including one in the garage and one on the parking pad in front. With a condo fee of \$325 per month, this home offers both comfort and convenience.