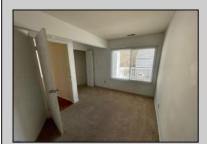

## COMMENTS

Welcome to this charming garden style Heather Croft Condo end unit, featuring 2 bedrooms and 2 full bathrooms. This 847 square foot home offers a spacious living room, dining room, washer and dryer, dishwasher, electric range, refrigerator, and attic storage space. Enjoy the comfort of a newer AC unit and an updated primary bathroom. The bedroom features wall-to-wall carpet, while the living room, dining area, and kitchen boast maintenance-free flooring. Parking is convenient with space for two cars, including one in the garage and one on the parking pad in front. With a condo fee of \$325 per month, this home offers both comfort and convenience.