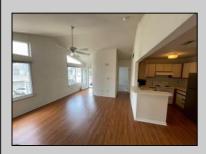

## COMMENTS

Welcome to this charming garden style Heather Croft Condo end unit, featuring 2 bedrooms and 2 full bathrooms. This 847 square foot home offers a spacious living room, dining room, washer and dryer, dishwasher, electric range, refrigerator, and attic storage space. Enjoy the comfort of a newer AC unit and an updated primary bathroom. The bedroom features wall-to-wall carpet, while the living room, dining area, and kitchen boast maintenance-free flooring. Parking is convenient with space for two cars, including one in the garage and one on the parking pad in front. With a condo fee of \$325 per month, this home offers both comfort and convenience.