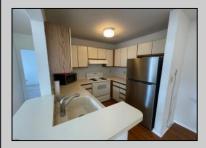

## COMMENTS

Welcome to this charming garden style Heather Croft Condo end unit, featuring 2 bedrooms and 2 full bathrooms. This 847 square foot home offers a spacious living room, dining room, washer and dryer, dishwasher, electric range, refrigerator, and attic storage space. Enjoy the comfort of a newer AC unit and an updated primary bathroom. The bedroom features wall-to-wall carpet, while the living room, dining area, and kitchen boast maintenance-free flooring. Parking is convenient with space for two cars, including one in the garage and one on the parking pad in front. With a condo fee of \$325 per month, this home offers both comfort and convenience.