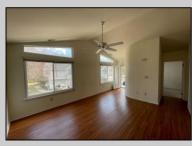

## COMMENTS

Welcome to this charming garden style Heather Croft Condo end unit, featuring 2 bedrooms and 2 full bathrooms. This 847 square foot home offers a spacious living room, dining room, washer and dryer, dishwasher, electric range, refrigerator, and attic storage space. Enjoy the comfort of a newer AC unit and an updated primary bathroom. The bedroom features wall-to-wall carpet, while the living room, dining area, and kitchen boast maintenance-free flooring. Parking is convenient with space for two cars, including one in the garage and one on the parking pad in front. With a condo fee of \$325 per month, this home offers both comfort and convenience.