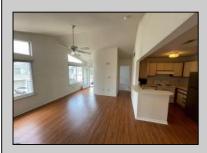

## COMMENTS

Welcome to this charming garden style Heather Croft Condo end unit, featuring 2 bedrooms and 2 full bathrooms. This 847 square foot home offers a spacious living room, dining room, washer and dryer, dishwasher, electric range, refrigerator, and attic storage space. Enjoy the comfort of a newer AC unit and an updated primary bathroom. The bedroom features wall-to-wall carpet, while the living room, dining area, and kitchen boast maintenance-free flooring. Parking is convenient with space for two cars, including one in the garage and one on the parking pad in front. With a condo fee of \$325 per month, this home offers both comfort and convenience.