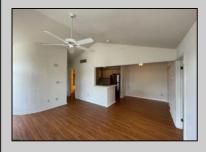

## COMMENTS

Welcome to this charming garden style Heather Croft Condo end unit, featuring 2 bedrooms and 2 full bathrooms. This 847 square foot home offers a spacious living room, dining room, washer and dryer, dishwasher, electric range, refrigerator, and attic storage space. Enjoy the comfort of a newer AC unit and an updated primary bathroom. The bedroom features wall-to-wall carpet, while the living room, dining area, and kitchen boast maintenance-free flooring. Parking is convenient with space for two cars, including one in the garage and one on the parking pad in front. With a condo fee of \$325 per month, this home offers both comfort and convenience.