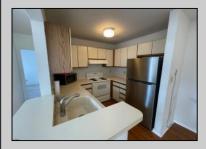

## COMMENTS

Welcome to this charming garden style Heather Croft Condo end unit, featuring 2 bedrooms and 2 full bathrooms. This 847 square foot home offers a spacious living room, dining room, washer and dryer, dishwasher, electric range, refrigerator, and attic storage space. Enjoy the comfort of a newer AC unit and an updated primary bathroom. The bedroom features wall-to-wall carpet, while the living room, dining area, and kitchen boast maintenance-free flooring. Parking is convenient with space for two cars, including one in the garage and one on the parking pad in front. With a condo fee of \$325 per month, this home offers both comfort and convenience.