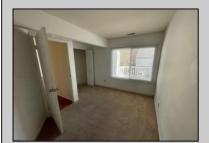

## COMMENTS

Welcome to this charming garden style Heather Croft Condo end unit, featuring 2 bedrooms and 2 full bathrooms. This 847 square foot home offers a spacious living room, dining room, washer and dryer, dishwasher, electric range, refrigerator, and attic storage space. Enjoy the comfort of a newer AC unit and an updated primary bathroom. The bedroom features wall-to-wall carpet, while the living room, dining area, and kitchen boast maintenance-free flooring. Parking is convenient with space for two cars, including one in the garage and one on the parking pad in front. With a condo fee of \$325 per month, this home offers both comfort and convenience.