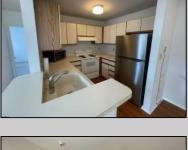

## **COMMENTS**

Welcome to this charming garden style Heather Croft Condo end unit, featuring 2 bedrooms and 2 full bathrooms. This 847 square foot home offers a spacious living room, dining room, washer and dryer, dishwasher, electric range, refrigerator, and attic storage space. Enjoy the comfort of a newer AC unit and an updated primary bathroom. The bedroom features wall-to-wall carpet, while the living room, dining area, and kitchen boast maintenance-free flooring. Parking is convenient with space for two cars, including one in the garage and one on the parking pad in front. With a condo fee of \$325 per month, this home offers both comfort and convenience.