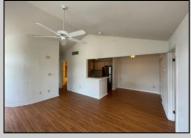

## **COMMENTS**

Welcome to this charming garden style Heather Croft Condo end unit, featuring 2 bedrooms and 2 full bathrooms. This 847 square foot home offers a spacious living room, dining room, washer and dryer, dishwasher, electric range, refrigerator, and attic storage space. Enjoy the comfort of a newer AC unit and an updated primary bathroom. The bedroom features wall-to-wall carpet, while the living room, dining area, and kitchen boast maintenance-free flooring. Parking is convenient with space for two cars, including one in the garage and one on the parking pad in front. With a condo fee of \$325 per month, this home offers both comfort and convenience.

| PROPERTY DETAILS |                            |               |                                                      |
|------------------|----------------------------|---------------|------------------------------------------------------|
| Exterior         | ParkingGarage              | OtherRooms    | InteriorFeatures                                     |
| Vinyl            | Detached Garage<br>One Car | Storage Attic | Cathedral Ceiling(s) Master Bath Wall to Wall Carpet |