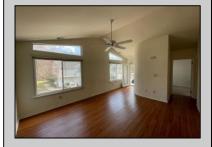

## **COMMENTS**

Welcome to this charming garden style Heather Croft Condo end unit, featuring 2 bedrooms and 2 full bathrooms. This 847 square foot home offers a spacious living room, dining room, washer and dryer, dishwasher, electric range, refrigerator, and attic storage space. Enjoy the comfort of a newer AC unit and an updated primary bathroom. The bedroom features wall-to-wall carpet, while the living room, dining area, and kitchen boast maintenance-free flooring. Parking is convenient with space for two cars, including one in the garage and one on the parking pad in front. With a condo fee of \$325 per month, this home offers both comfort and convenience.