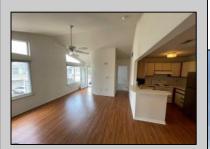

## **COMMENTS**

Welcome to this charming garden style Heather Croft Condo end unit, featuring 2 bedrooms and 2 full bathrooms. This 847 square foot home offers a spacious living room, dining room, washer and dryer, dishwasher, electric range, refrigerator, and attic storage space. Enjoy the comfort of a newer AC unit and an updated primary bathroom. The bedroom features wall-to-wall carpet, while the living room, dining area, and kitchen boast maintenance-free flooring. Parking is convenient with space for two cars, including one in the garage and one on the parking pad in front. With a condo fee of \$325 per month, this home offers both comfort and convenience.

| PROPERTY DETAILS |                            |               |                                                      |
|------------------|----------------------------|---------------|------------------------------------------------------|
| Exterior         | ParkingGarage              | OtherRooms    | InteriorFeatures                                     |
| Vinyl            | Detached Garage<br>One Car | Storage Attic | Cathedral Ceiling(s) Master Bath Wall to Wall Carpet |