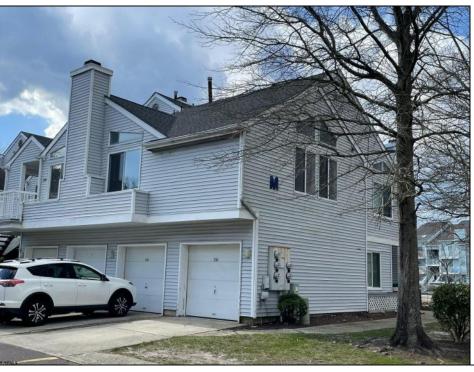

## **COMMENTS**

Welcome to this charming garden style Heather Croft Condo end unit, featuring 2 bedrooms and 2 full bathrooms. This 847 square foot home offers a spacious living room, dining room, washer and dryer, dishwasher, electric range, refrigerator, and attic storage space. Enjoy the comfort of a newer AC unit and an updated primary bathroom. The bedroom features wall-to-wall carpet, while the living room, dining area, and kitchen boast maintenance-free flooring. Parking is convenient with space for two cars, including one in the garage and one on the parking pad in front. With a condo fee of \$325 per month, this home offers both comfort and convenience.

| PROPERTY DETAILS |                            |               |                                                      |
|------------------|----------------------------|---------------|------------------------------------------------------|
| Exterior         | ParkingGarage              | OtherRooms    | InteriorFeatures                                     |
| Vinyl            | Detached Garage<br>One Car | Storage Attic | Cathedral Ceiling(s) Master Bath Wall to Wall Carpet |