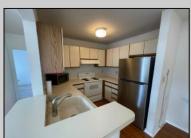

## **COMMENTS**

Welcome to this charming garden style Heather Croft Condo end unit, featuring 2 bedrooms and 2 full bathrooms. This 847 square foot home offers a spacious living room, dining room, washer and dryer, dishwasher, electric range, refrigerator, and attic storage space. Enjoy the comfort of a newer AC unit and an updated primary bathroom. The bedroom features wall-to-wall carpet, while the living room, dining area, and kitchen boast maintenance-free flooring. Parking is convenient with space for two cars, including one in the garage and one on the parking pad in front. With a condo fee of \$325 per month, this home offers both comfort and convenience.