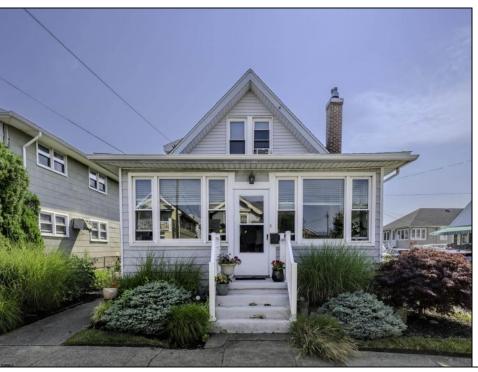

## **COMMENTS**

Rarely available legal duplex on large corner lot on one of the best streets in Ventnor. The property features an updated 1 bedroom, 1.5 bathroom unit on the first floor (big enough to be easily converted to a 2 bedroom) and a 1 bedroom, 1 bathroom unit upstairs. This 38x76 lot has flexibility to be maintained as a rental property, use one unit and off set costs by renting one unit, converting to single family or tearing down to replace with single family or two units! Downstairs lease \$1,430 per month (+\$50/mo for gas); upstairs lease \$1,098 per month; both able to be canceled with a sale and 60 day notice.