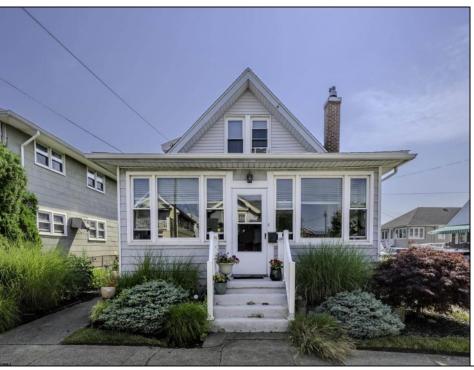

## **COMMENTS**

Rarely available legal duplex on large corner lot on one of the best streets in Ventnor. The property features an updated 1 bedroom, 1.5 bathroom unit on the first floor (big enough to be easily converted to a 2 bedroom) and a 1 bedroom, 1 bathroom unit upstairs. This 38x76 lot has flexibility to be maintained as a rental property, use one unit and off set costs by renting one unit, converting to single family or tearing down to replace with single family or two units! Downstairs lease \$1,430 per month (+\$50/mo for gas); upstairs lease \$1,098 per month; both able to be canceled with a sale and 60 day notice.