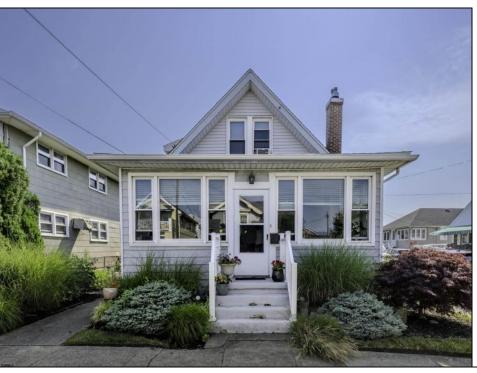

## **COMMENTS**

Rarely available legal duplex on large corner lot on one of the best streets in Ventnor. The property features an updated 1 bedroom, 1.5 bathroom unit on the first floor (big enough to be easily converted to a 2 bedroom) and a 1 bedroom, 1 bathroom unit upstairs. This 38x76 lot has flexibility to be maintained as a rental property, use one unit and off set costs by renting one unit, converting to single family or tearing down to replace with single family or two units! Downstairs lease \$1,430 per month (+\$50/mo for gas); upstairs lease \$1,098 per month; both able to be canceled with a sale and 60 day notice.