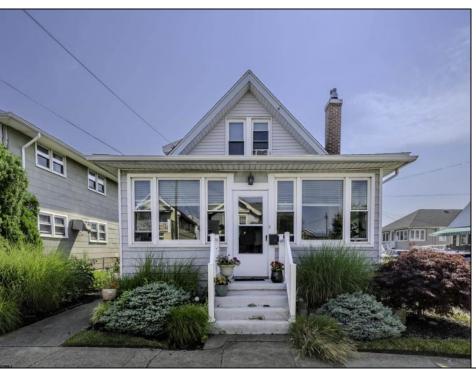

## **COMMENTS**

Rarely available legal duplex on large corner lot on one of the best streets in Ventnor. The property features an updated 1 bedroom, 1.5 bathroom unit on the first floor (big enough to be easily converted to a 2 bedroom) and a 1 bedroom, 1 bathroom unit upstairs. This 38x76 lot has flexibility to be maintained as a rental property, use one unit and off set costs by renting one unit, converting to single family or tearing down to replace with single family or two units! Downstairs lease \$1,430 per month (+\$50/mo for gas); upstairs lease \$1,098 per month; both able to be canceled with a sale and 60 day notice.