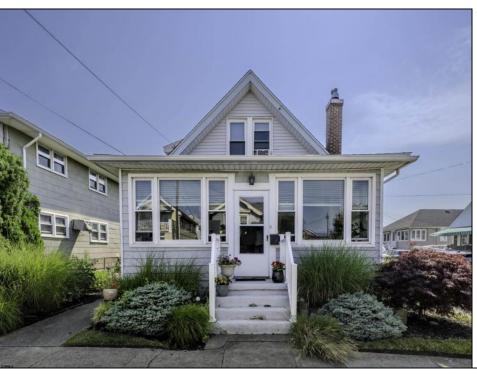

## **COMMENTS**

Rarely available legal duplex on large corner lot on one of the best streets in Ventnor. The property features an updated 1 bedroom, 1.5 bathroom unit on the first floor (big enough to be easily converted to a 2 bedroom) and a 1 bedroom, 1 bathroom unit upstairs. This 38x76 lot has flexibility to be maintained as a rental property, use one unit and off set costs by renting one unit, converting to single family or tearing down to replace with single family or two units! Downstairs lease \$1,430 per month (+\$50/mo for gas); upstairs lease \$1,098 per month; both able to be canceled with a sale and 60 day notice.