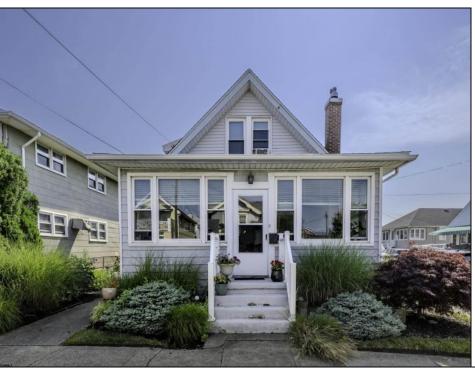

## **COMMENTS**

Rarely available legal duplex on large corner lot on one of the best streets in Ventnor. The property features an updated 1 bedroom, 1.5 bathroom unit on the first floor (big enough to be easily converted to a 2 bedroom) and a 1 bedroom, 1 bathroom unit upstairs. This 38x76 lot has flexibility to be maintained as a rental property, use one unit and off set costs by renting one unit, converting to single family or tearing down to replace with single family or two units! Downstairs lease \$1,430 per month (+\$50/mo for gas); upstairs lease \$1,098 per month; both able to be canceled with a sale and 60 day notice.