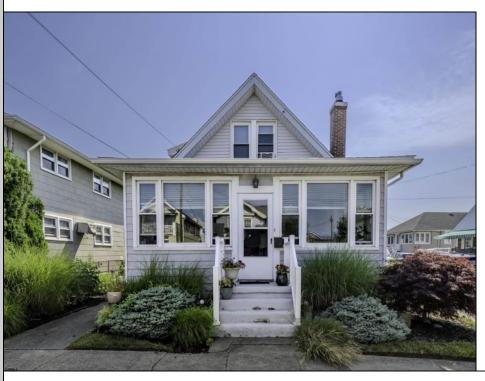

## **COMMENTS**

Rarely available legal duplex on large corner lot on one of the best streets in Ventnor. The property features an updated 1 bedroom, 1.5 bathroom unit on the first floor (big enough to be easily converted to a 2 bedroom) and a 1 bedroom, 1 bathroom unit upstairs. This 38x76 lot has flexibility to be maintained as a rental property, use one unit and off set costs by renting one unit, converting to single family or tearing down to replace with single family or two units! Downstairs lease \$1,430 per month (+\$50/mo for gas); upstairs lease \$1,098 per month; both able to be canceled with a sale and 60 day notice.