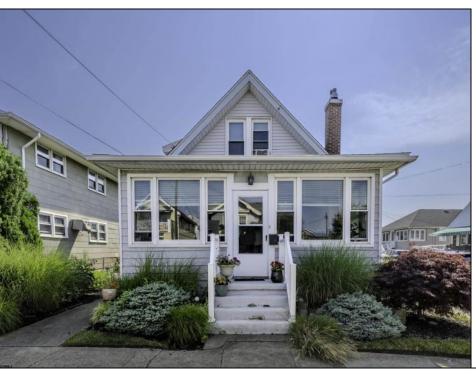

## **COMMENTS**

Rarely available legal duplex on large corner lot on one of the best streets in Ventnor. The property features an updated 1 bedroom, 1.5 bathroom unit on the first floor (big enough to be easily converted to a 2 bedroom) and a 1 bedroom, 1 bathroom unit upstairs. This 38x76 lot has flexibility to be maintained as a rental property, use one unit and off set costs by renting one unit, converting to single family or tearing down to replace with single family or two units! Downstairs lease \$1,430 per month (+\$50/mo for gas); upstairs lease \$1,098 per month; both able to be canceled with a sale and 60 day notice.