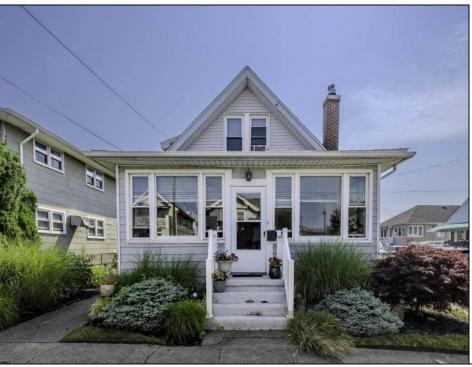

## **COMMENTS**

Rarely available legal duplex on large corner lot on one of the best streets in Ventnor. The property features an updated 1 bedroom, 1.5 bathroom unit on the first floor (big enough to be easily converted to a 2 bedroom) and a 1 bedroom, 1 bathroom unit upstairs. This 38x76 lot has flexibility to be maintained as a rental property, use one unit and off set costs by renting one unit, converting to single family or tearing down to replace with single family or two units! Downstairs lease \$1,430 per month (+\$50/mo for gas); upstairs lease \$1,098 per month; both able to be canceled with a sale and 60 day notice.