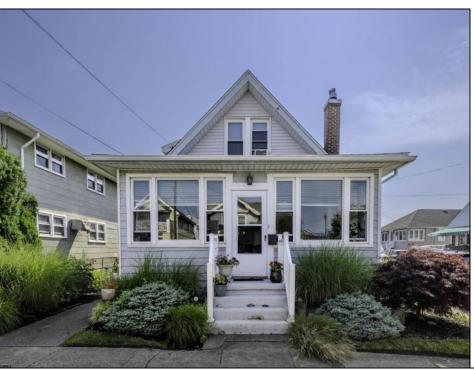

## **COMMENTS**

Rarely available legal duplex on large corner lot on one of the best streets in Ventnor. The property features an updated 1 bedroom, 1.5 bathroom unit on the first floor (big enough to be easily converted to a 2 bedroom) and a 1 bedroom, 1 bathroom unit upstairs. This 38x76 lot has flexibility to be maintained as a rental property, use one unit and off set costs by renting one unit, converting to single family or tearing down to replace with single family or two units! Downstairs lease \$1,430 per month (+\$50/mo for gas); upstairs lease \$1,098 per month; both able to be canceled with a sale and 60 day notice.