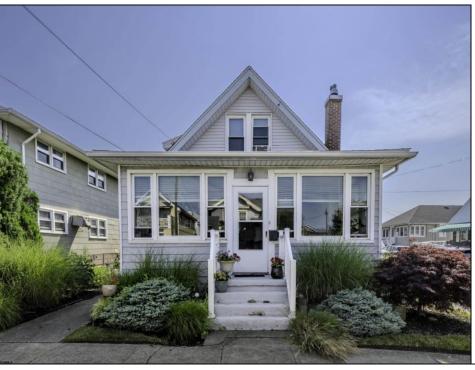

## **COMMENTS**

Rarely available legal duplex on large corner lot on one of the best streets in Ventnor. The property features an updated 1 bedroom, 1.5 bathroom unit on the first floor (big enough to be easily converted to a 2 bedroom) and a 1 bedroom, 1 bathroom unit upstairs. This 38x76 lot has flexibility to be maintained as a rental property, use one unit and off set costs by renting one unit, converting to single family or tearing down to replace with single family or two units! Downstairs lease \$1,430 per month (+\$50/mo for gas); upstairs lease \$1,098 per month; both able to be canceled with a sale and 60 day notice.