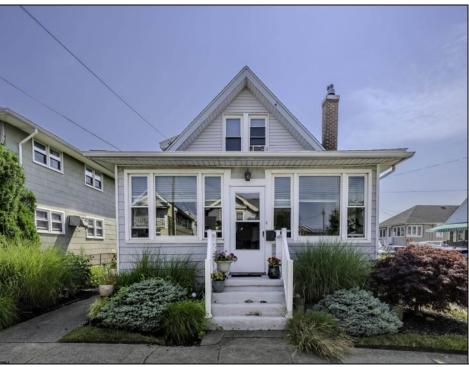

## **COMMENTS**

Rarely available legal duplex on large corner lot on one of the best streets in Ventnor. The property features an updated 1 bedroom, 1.5 bathroom unit on the first floor (big enough to be easily converted to a 2 bedroom) and a 1 bedroom, 1 bathroom unit upstairs. This 38x76 lot has flexibility to be maintained as a rental property, use one unit and off set costs by renting one unit, converting to single family or tearing down to replace with single family or two units! Downstairs lease \$1,430 per month (+\$50/mo for gas); upstairs lease \$1,098 per month; both able to be canceled with a sale and 60 day notice.