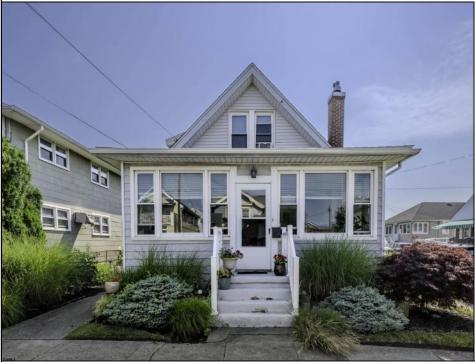

## COMMENTS

Rarely available legal duplex on large corner lot on one of the best streets in Ventnor. The property features an updated 1 bedroom, 1.5 bathroom unit on the first floor (big enough to be easily converted to a 2 bedroom) and a 1 bedroom, 1 bathroom unit upstairs. This 38x76 lot has flexibility to be maintained as a rental property, use one unit and off set costs by renting one unit, converting to single family or tearing down to replace with single family or two units! Downstairs lease \$1,430 per month (+\$50/mo for gas); upstairs lease \$1,098 per month; both able to be canceled with a sale and 60 day notice.