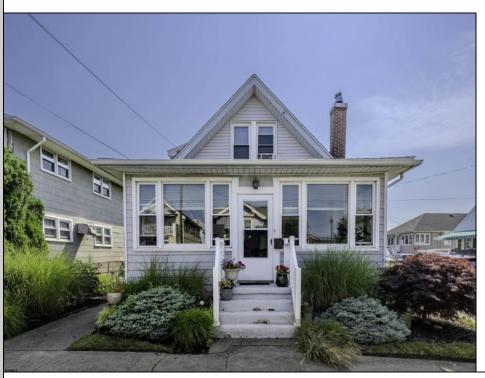

## **COMMENTS**

Rarely available legal duplex on large corner lot on one of the best streets in Ventnor. The property features an updated 1 bedroom, 1.5 bathroom unit on the first floor (big enough to be easily converted to a 2 bedroom) and a 1 bedroom, 1 bathroom unit upstairs. This 38x76 lot has flexibility to be maintained as a rental property, use one unit and off set costs by renting one unit, converting to single family or tearing down to replace with single family or two units! Downstairs lease \$1,430 per month (+\$50/mo for gas); upstairs lease \$1,098 per month; both able to be canceled with a sale and 60 day notice.