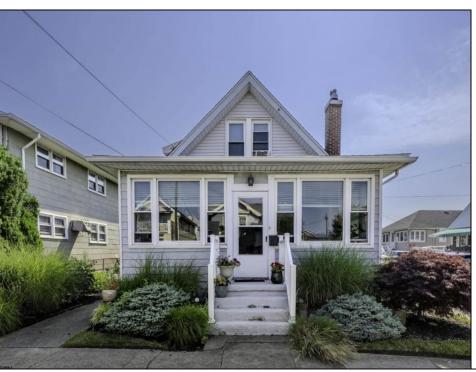

## **COMMENTS**

Rarely available legal duplex on large corner lot on one of the best streets in Ventnor. The property features an updated 1 bedroom, 1.5 bathroom unit on the first floor (big enough to be easily converted to a 2 bedroom) and a 1 bedroom, 1 bathroom unit upstairs. This 38x76 lot has flexibility to be maintained as a rental property, use one unit and off set costs by renting one unit, converting to single family or tearing down to replace with single family or two units! Downstairs lease \$1,430 per month (+\$50/mo for gas); upstairs lease \$1,098 per month; both able to be canceled with a sale and 60 day notice.