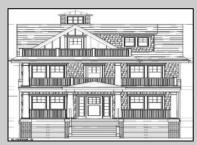

## **COMMENTS**

Beautiful new construction by D&D Kuzmicz Builders of Vineland. Spacious open living area (living room, dining room, kitchen). Elevator to each floor. Six spacious bedrooms, 3.5 bathrooms. Great location with easy garage access from rear driveway. Priced at \$1,849,000.