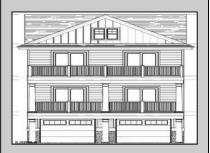

## **COMMENTS**

Beautiful new construction by D&D Kuzmicz Builders of Vineland. Spacious open living area (living room, dining room, kitchen). Elevator to each floor. Six spacious bedrooms, 3.5 bathrooms. Great location with easy garage access from rear driveway. Priced at \$1,849,000.