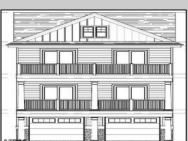

## **COMMENTS**

Beautiful new construction by D&D Kuzmicz Builders of Vineland. Spacious open living area (living room, dining room, kitchen). Elevator to each floor. Six spacious bedrooms, 3.5 bathrooms. Great location with easy garage access from rear driveway. Priced at \$1,849,000.