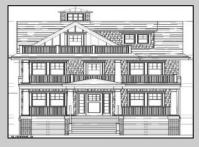

## **COMMENTS**

Beautiful new construction by D&D Kuzmicz Builders of Vineland. Spacious open living area (living room, dining room, kitchen). Elevator to each floor. Six spacious bedrooms, 3.5 bathrooms. Great location with easy garage access from rear driveway. Priced at \$1,849,000.