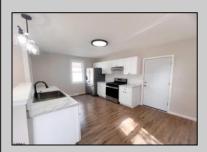

## COMMENTS

Discover this fully renovated two-story gem, featuring 3 bedrooms and 1 modern bathroom. Recently updated throughout, this home offers a new kitchen with stainless steel appliances and spacious living areas. Situated in a desirable area, this property is minutes away from local stores, bus stations, and casinos. It's move-in ready and waiting for you. Schedule a showing today!

| today!                                          | and casinos. It's move                                                | Fill ready and waiting i | or you. Scriedule a silo                    |
|-------------------------------------------------|-----------------------------------------------------------------------|--------------------------|---------------------------------------------|
| PROPERTY DETAILS                                |                                                                       |                          |                                             |
| Exterior<br>Vinyl                               | OutsideFeatures<br>Fenced Yard                                        | ParkingGarage<br>None    | OtherRooms<br>Dining Room<br>Eat In Kitchen |
| AppliancesIncluded<br>Gas Stove<br>Refrigerator | Basement<br>Full<br>Inside Entrance<br>Outside Entrance<br>Unfinished | Heating<br>Gas-Natural   | Cooling<br>Window Units                     |
| HotWater<br>Gas                                 | Water<br>Public                                                       | Sewer<br>Public Sewer    |                                             |