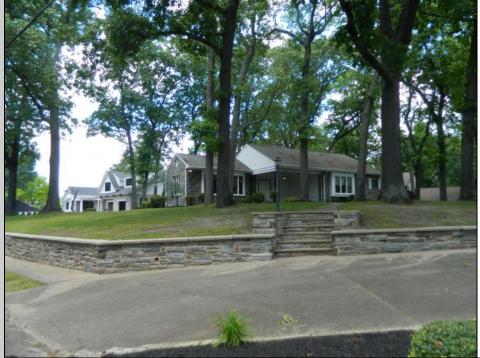

## COMMENTS

Have you ever dreamed of living in the House on the Hill?!" Now is your chance to achieve that goal. This four-bedroom home was built in an era where craftsmen built homes that were meant to last. Raised up by the stone retaining wall, the gray stone façade glistens in the sun giving this home a real sense of presence. The driveway leads you down to the massive below grade 2 car garage (heated and cooled) providing secure parking without impeding on the natural beauty of the yard. The backyard has a large patio that is shaded by several majestic trees. Once inside, you will find a bright and airy main foyer with a sunken living room with a large bay window. The back of the house features a den (with large stone fireplace) that opens to the kitchen/eating area, formal dining room, game room and sunroom. The home features expansive views outside with its large banks of casement windows throughout this impressive home. Come and take a look, homes like this in this section of Hammonton do not come on the market very often. 2,600 sq. ft. Basement with endless possibilities to be finished to a room of your dreams.. Feel free to bring your contractor with you during your showing so they can point out the features that make this home so exceptional.