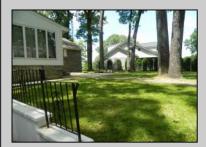

## COMMENTS

Have you ever dreamed of living in the House on the Hill?!" Now is your chance to achieve that goal. This four-bedroom home was built in an era where craftsmen built homes that were meant to last. Raised up by the stone retaining wall, the gray stone façade glistens in the sun giving this home a real sense of presence. The driveway leads you down to the massive below grade 2 car garage (heated and cooled) providing secure parking without impeding on the natural beauty of the yard. The backyard has a large patio that is shaded by several majestic trees. Once inside, you will find a bright and airy main foyer with a sunken living room with a large bay window. The back of the house features a den (with large stone fireplace) that opens to the kitchen/eating area, formal dining room, game room and sunroom. The home features expansive views outside with its large banks of casement windows throughout this impressive home. Come and take a look, homes like this in this section of Hammonton do not come on the market very often. 2,600 sq. ft. Basement with endless possibilities to be finished to a room of your dreams.. Feel free to bring your contractor with you during your showing so they can point out the features that make this home so exceptional.