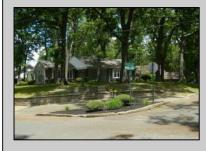

## COMMENTS

Have you ever dreamed of living in the House on the Hill?!" Now is your chance to achieve that goal. This four-bedroom home was built in an era where craftsmen built homes that were meant to last. Raised up by the stone retaining wall, the gray stone façade glistens in the sun giving this home a real sense of presence. The driveway leads you down to the massive below grade 2 car garage (heated and cooled) providing secure parking without impeding on the natural beauty of the yard. The backyard has a large patio that is shaded by several majestic trees. Once inside, you will find a bright and airy main foyer with a sunken living room with a large bay window. The back of the house features a den (with large stone fireplace) that opens to the kitchen/eating area, formal dining room, game room and sunroom. The home features expansive views outside with its large banks of casement windows throughout this impressive home. Come and take a look, homes like this in this section of Hammonton do not come on the market very often. 2,600 sq. ft. Basement with endless possibilities to be finished to a room of your dreams.. Feel free to bring your contractor with you during your showing so they can point out the features that make this home so exceptional.