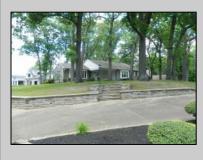

## COMMENTS

Have you ever dreamed of living in the House on the Hill?!" Now is your chance to achieve that goal. This four-bedroom home was built in an era where craftsmen built homes that were meant to last. Raised up by the stone retaining wall, the gray stone façade glistens in the sun giving this home a real sense of presence. The driveway leads you down to the massive below grade 2 car garage (heated and cooled) providing secure parking without impeding on the natural beauty of the yard. The backyard has a large patio that is shaded by several majestic trees. Once inside, you will find a bright and airy main foyer with a sunken living room with a large bay window. The back of the house features a den (with large stone fireplace) that opens to the kitchen/eating area, formal dining room, game room and sunroom. The home features expansive views outside with its large banks of casement windows throughout this impressive home. Come and take a look, homes like this in this section of Hammonton do not come on the market very often. 2,600 sq. ft. Basement with endless possibilities to be finished to a room of your dreams.. Feel free to bring your contractor with you during your showing so they can point out the features that make this home so exceptional.