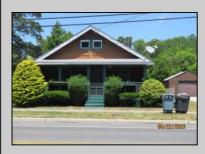

## COMMENTS

COZY LOG HOME ON THE OUTSKIRTS OF NORTHFIELD. BEAUTIFULL FENCED IN YARD , TWO DETACHED GARAGES , FULL BASEMENT WITH BOTH INSIDE AND OUTSIDE ENTRANCES . WALK-UP SECOND FLOOR FOR POSSIABLE ADDITIONAL LIVING SPACE . VACANT EZ TO SHOW.