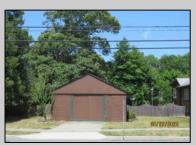

## **COMMENTS**

COZY LOG HOME ON THE OUTSKIRTS OF NORTHFIELD. BEAUTIFULL FENCED IN YARD, TWO DETACHED GARAGES, FULL BASEMENT WITH BOTH INSIDE AND OUTSIDE ENTRANCES. WALK-UP SECOND FLOOR FOR POSSIABLE ADDITIONAL LIVING SPACE. VACANT EZ TO SHOW.

| VACANT EZ TO SHOW.                             |                                                  |                                  |                                                     |
|------------------------------------------------|--------------------------------------------------|----------------------------------|-----------------------------------------------------|
| PROPERTY DETAILS                               |                                                  |                                  |                                                     |
| Exterior<br>Wood                               | OutsideFeatures<br>Fenced Yard<br>Porch Screened | ParkingGarage<br>Detached Garage | OtherRooms<br>Breakfast Nook<br>Dining Room<br>Loft |
| Basement Full Inside Entrance Outside Entrance | Heating<br>Forced Air<br>Gas-Natural             | Cooling<br>Central               | Water<br>Public                                     |