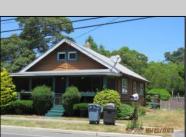

## **COMMENTS**

COZY LOG HOME ON THE OUTSKIRTS OF NORTHFIELD. BEAUTIFULL FENCED IN YARD, TWO DETACHED GARAGES, FULL BASEMENT WITH BOTH INSIDE AND OUTSIDE ENTRANCES. WALK-UP SECOND FLOOR FOR POSSIABLE ADDITIONAL LIVING SPACE. VACANT EZ TO SHOW.

| VACANT EZ TO SHOW.                             |                                                  |                                  |                                                     |
|------------------------------------------------|--------------------------------------------------|----------------------------------|-----------------------------------------------------|
| PROPERTY DETAILS                               |                                                  |                                  |                                                     |
| Exterior<br>Wood                               | OutsideFeatures<br>Fenced Yard<br>Porch Screened | ParkingGarage<br>Detached Garage | OtherRooms<br>Breakfast Nook<br>Dining Room<br>Loft |
| Basement Full Inside Entrance Outside Entrance | Heating<br>Forced Air<br>Gas-Natural             | Cooling<br>Central               | Water<br>Public                                     |