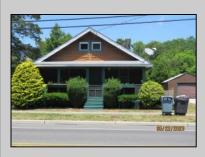

## **COMMENTS**

COZY LOG HOME ON THE OUTSKIRTS OF NORTHFIELD. BEAUTIFULL FENCED IN YARD, TWO DETACHED GARAGES, FULL BASEMENT WITH BOTH INSIDE AND OUTSIDE ENTRANCES. WALK-UP SECOND FLOOR FOR POSSIABLE ADDITIONAL LIVING SPACE. VACANT EZ TO SHOW.

| VACANT EZ TO SHOW.                             |                                                  |                                  |                                                     |
|------------------------------------------------|--------------------------------------------------|----------------------------------|-----------------------------------------------------|
| PROPERTY DETAILS                               |                                                  |                                  |                                                     |
| Exterior<br>Wood                               | OutsideFeatures<br>Fenced Yard<br>Porch Screened | ParkingGarage<br>Detached Garage | OtherRooms<br>Breakfast Nook<br>Dining Room<br>Loft |
| Basement Full Inside Entrance Outside Entrance | Heating<br>Forced Air<br>Gas-Natural             | Cooling<br>Central               | Water<br>Public                                     |