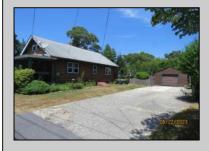

## **COMMENTS**

COZY LOG HOME ON THE OUTSKIRTS OF NORTHFIELD. BEAUTIFULL FENCED IN YARD, TWO DETACHED GARAGES, FULL BASEMENT WITH BOTH INSIDE AND OUTSIDE ENTRANCES. WALK-UP SECOND FLOOR FOR POSSIABLE ADDITIONAL LIVING SPACE. VACANT EZ TO SHOW.

| VACANT EZ TO SHOW.                             |                                                  |                                  |                                                     |
|------------------------------------------------|--------------------------------------------------|----------------------------------|-----------------------------------------------------|
| PROPERTY DETAILS                               |                                                  |                                  |                                                     |
| Exterior<br>Wood                               | OutsideFeatures<br>Fenced Yard<br>Porch Screened | ParkingGarage<br>Detached Garage | OtherRooms<br>Breakfast Nook<br>Dining Room<br>Loft |
| Basement Full Inside Entrance Outside Entrance | Heating<br>Forced Air<br>Gas-Natural             | Cooling<br>Central               | Water<br>Public                                     |