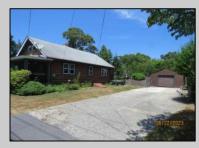

## COMMENTS

COZY LOG HOME ON THE OUTSKIRTS OF NORTHFIELD. BEAUTIFULL FENCED IN YARD, TWO DETACHED GARAGES, FULL BASEMENT WITH BOTH INSIDE AND OUTSIDE ENTRANCES. WALK-UP SECOND FLOOR FOR POSSIABLE ADDITIONAL LIVING SPACE. VACANT EZ TO SHOW. PROPERTY DETAILS

Cooling

Central

Exterior Wood OutsideFeatures Fenced Yard Porch Screened

Heating

Forced Air

Gas-Natural

ParkingGarage Detached Garage

OtherRooms Breakfast Nook Dining Room Loft