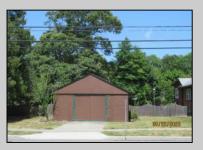

## COMMENTS

COZY LOG HOME ON THE OUTSKIRTS OF NORTHFIELD. BEAUTIFULL FENCED IN YARD, TWO DETACHED GARAGES, FULL BASEMENT WITH BOTH INSIDE AND OUTSIDE ENTRANCES. WALK-UP SECOND FLOOR FOR POSSIABLE ADDITIONAL LIVING SPACE. VACANT EZ TO SHOW. PROPERTY DETAILS

Cooling

Central

Exterior Wood OutsideFeatures Fenced Yard Porch Screened

Heating

Forced Air

Gas-Natural

ParkingGarage Detached Garage

OtherRooms Breakfast Nook Dining Room Loft