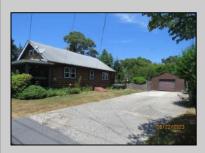

## **COMMENTS**

COZY LOG HOME ON THE OUTSKIRTS OF NORTHFIELD. BEAUTIFULL FENCED IN YARD, TWO DETACHED GARAGES, FULL BASEMENT WITH BOTH INSIDE AND OUTSIDE ENTRANCES. WALK-UP SECOND FLOOR FOR POSSIABLE ADDITIONAL LIVING SPACE. VACANT EZ TO SHOW.

| VACANT EZ TO SHOW.                             |                                                  |                                  |                                                     |
|------------------------------------------------|--------------------------------------------------|----------------------------------|-----------------------------------------------------|
| PROPERTY DETAILS                               |                                                  |                                  |                                                     |
| Exterior<br>Wood                               | OutsideFeatures<br>Fenced Yard<br>Porch Screened | ParkingGarage<br>Detached Garage | OtherRooms<br>Breakfast Nook<br>Dining Room<br>Loft |
| Basement Full Inside Entrance Outside Entrance | Heating<br>Forced Air<br>Gas-Natural             | Cooling<br>Central               | Water<br>Public                                     |
| Outside Elitiance                              |                                                  |                                  |                                                     |