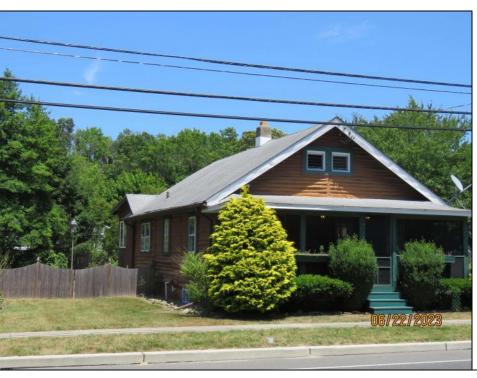

## **COMMENTS**

COZY LOG HOME ON THE OUTSKIRTS OF NORTHFIELD. BEAUTIFULL FENCED IN YARD, TWO DETACHED GARAGES, FULL BASEMENT WITH BOTH INSIDE AND OUTSIDE ENTRANCES. WALK-UP SECOND FLOOR FOR POSSIABLE ADDITIONAL LIVING SPACE. VACANT EZ TO SHOW.

| VACANT EZ TO SHOW.                             |                                                  |                                  |                                                     |
|------------------------------------------------|--------------------------------------------------|----------------------------------|-----------------------------------------------------|
| PROPERTY DETAILS                               |                                                  |                                  |                                                     |
| Exterior<br>Wood                               | OutsideFeatures<br>Fenced Yard<br>Porch Screened | ParkingGarage<br>Detached Garage | OtherRooms<br>Breakfast Nook<br>Dining Room<br>Loft |
| Basement Full Inside Entrance Outside Entrance | Heating<br>Forced Air<br>Gas-Natural             | Cooling<br>Central               | Water<br>Public                                     |
| Outside Elitiance                              |                                                  |                                  |                                                     |