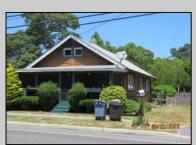

## COMMENTS

COZY LOG HOME ON THE OUTSKIRTS OF NORTHFIELD. BEAUTIFULL FENCED IN YARD, TWO DETACHED GARAGES, FULL BASEMENT WITH BOTH INSIDE AND OUTSIDE ENTRANCES. WALK-UP SECOND FLOOR FOR POSSIABLE ADDITIONAL LIVING SPACE. VACANT EZ TO SHOW. PROPERTY DETAILS

Exterior Wood OutsideFeatures Fenced Yard Porch Screened ParkingGarage Detached Garage

OtherRooms Breakfast Nook Dining Room Loft

Basement Full Inside Entrance Outside Entrance Unfinished Heating Forced Air Gas-Natural Cooling Central Water Public