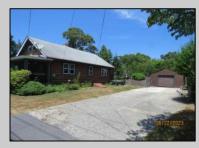

## COMMENTS

COZY LOG HOME ON THE OUTSKIRTS OF NORTHFIELD. BEAUTIFULL FENCED IN YARD, TWO DETACHED GARAGES, FULL BASEMENT WITH BOTH INSIDE AND OUTSIDE ENTRANCES. WALK-UP SECOND FLOOR FOR POSSIABLE ADDITIONAL LIVING SPACE. VACANT EZ TO SHOW. PROPERTY DETAILS

Exterior Wood OutsideFeatures Fenced Yard Porch Screened ParkingGarage Detached Garage

OtherRooms Breakfast Nook Dining Room Loft

Basement Full Inside Entrance Outside Entrance Unfinished Heating Forced Air Gas-Natural Cooling Central Water Public