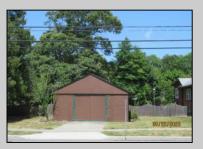

## COMMENTS

COZY LOG HOME ON THE OUTSKIRTS OF NORTHFIELD. BEAUTIFULL FENCED IN YARD, TWO DETACHED GARAGES, FULL BASEMENT WITH BOTH INSIDE AND OUTSIDE ENTRANCES. WALK-UP SECOND FLOOR FOR POSSIABLE ADDITIONAL LIVING SPACE. VACANT EZ TO SHOW. PROPERTY DETAILS

Exterior Wood OutsideFeatures Fenced Yard Porch Screened ParkingGarage Detached Garage

OtherRooms Breakfast Nook Dining Room Loft

Basement Full Inside Entrance Outside Entrance Unfinished Heating Forced Air Gas-Natural Cooling Central Water Public