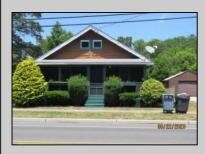

## COMMENTS

COZY LOG HOME ON THE OUTSKIRTS OF NORTHFIELD. BEAUTIFULL FENCED IN YARD, TWO DETACHED GARAGES, FULL BASEMENT WITH BOTH INSIDE AND OUTSIDE ENTRANCES. WALK-UP SECOND FLOOR FOR POSSIABLE ADDITIONAL LIVING SPACE. VACANT EZ TO SHOW. PROPERTY DETAILS

Exterior Wood OutsideFeatures Fenced Yard Porch Screened ParkingGarage Detached Garage

OtherRooms Breakfast Nook Dining Room Loft

Basement Full Inside Entrance Outside Entrance Unfinished Heating Forced Air Gas-Natural Cooling Central Water Public