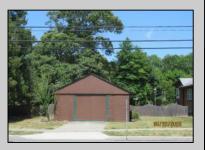

## COMMENTS

COZY LOG HOME ON THE OUTSKIRTS OF NORTHFIELD. BEAUTIFULL FENCED IN YARD, TWO DETACHED GARAGES, FULL BASEMENT WITH BOTH INSIDE AND OUTSIDE ENTRANCES. WALK-UP SECOND FLOOR FOR POSSIABLE ADDITIONAL LIVING SPACE. VACANT EZ TO SHOW.

PROPERTY DETAILS OutsideFeatures ParkingGar

ParkingGarage Detached Garage OtherRooms Breakfast Nook Dining Room Loft

Basement Full Inside Entrance Outside Entrance Unfinished Heating Forced Air Gas-Natural