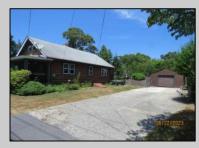

## COMMENTS

COZY LOG HOME ON THE OUTSKIRTS OF NORTHFIELD. BEAUTIFULL FENCED IN YARD, TWO DETACHED GARAGES, FULL BASEMENT WITH BOTH INSIDE AND OUTSIDE ENTRANCES. WALK-UP SECOND FLOOR FOR POSSIABLE ADDITIONAL LIVING SPACE. VACANT EZ TO SHOW.

PROPERTY DETAILS OutsideFeatures ParkingGar

ParkingGarage Detached Garage OtherRooms Breakfast Nook Dining Room Loft

Basement Full Inside Entrance Outside Entrance Unfinished Heating Forced Air Gas-Natural