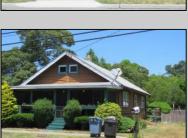

## **COMMENTS**

COZY LOG HOME ON THE OUTSKIRTS OF NORTHFIELD. BEAUTIFULL FENCED IN YARD, TWO DETACHED GARAGES, FULL BASEMENT WITH BOTH INSIDE AND OUTSIDE ENTRANCES. WALK-UP SECOND FLOOR FOR POSSIABLE ADDITIONAL LIVING SPACE. VACANT EZ TO SHOW.