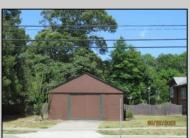

## **COMMENTS**

COZY LOG HOME ON THE OUTSKIRTS OF NORTHFIELD. BEAUTIFULL FENCED IN YARD, TWO DETACHED GARAGES, FULL BASEMENT WITH BOTH INSIDE AND OUTSIDE ENTRANCES. WALK-UP SECOND FLOOR FOR POSSIABLE ADDITIONAL LIVING SPACE. VACANT EZ TO SHOW.

| VACANTEZ TO SHO                  | JVV.                                             |                                  |                                                     |
|----------------------------------|--------------------------------------------------|----------------------------------|-----------------------------------------------------|
| PROPERTY DETAILS                 |                                                  |                                  |                                                     |
| Exterior<br>Wood                 | OutsideFeatures<br>Fenced Yard<br>Porch Screened | ParkingGarage<br>Detached Garage | OtherRooms<br>Breakfast Nook<br>Dining Room<br>Loft |
| Basement<br>Full                 | Heating<br>Forced Air                            | Cooling<br>Central               | Water<br>Public                                     |
| Inside Entrance Outside Entrance | Gas-Natural                                      | 2011101                          |                                                     |