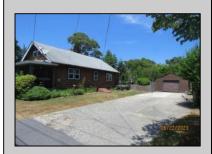

## **COMMENTS**

COZY LOG HOME ON THE OUTSKIRTS OF NORTHFIELD. BEAUTIFULL FENCED IN YARD, TWO DETACHED GARAGES, FULL BASEMENT WITH BOTH INSIDE AND OUTSIDE ENTRANCES. WALK-UP SECOND FLOOR FOR POSSIABLE ADDITIONAL LIVING SPACE. VACANT EZ TO SHOW.

| VACANTEZ TO SHO                  | JVV.                                             |                                  |                                                     |
|----------------------------------|--------------------------------------------------|----------------------------------|-----------------------------------------------------|
| PROPERTY DETAILS                 |                                                  |                                  |                                                     |
| Exterior<br>Wood                 | OutsideFeatures<br>Fenced Yard<br>Porch Screened | ParkingGarage<br>Detached Garage | OtherRooms<br>Breakfast Nook<br>Dining Room<br>Loft |
| Basement<br>Full                 | Heating<br>Forced Air                            | Cooling<br>Central               | Water<br>Public                                     |
| Inside Entrance Outside Entrance | Gas-Natural                                      | 2011101                          |                                                     |