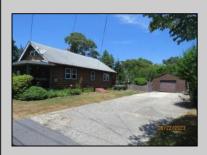

## **COMMENTS**

COZY LOG HOME ON THE OUTSKIRTS OF NORTHFIELD. BEAUTIFULL FENCED IN YARD, TWO DETACHED GARAGES, FULL BASEMENT WITH BOTH INSIDE AND OUTSIDE ENTRANCES. WALK-UP SECOND FLOOR FOR POSSIABLE ADDITIONAL LIVING SPACE. VACANT EZ TO SHOW.

| VACANT LZ TO STR                 | JVV.                                             |                                  |                                                     |
|----------------------------------|--------------------------------------------------|----------------------------------|-----------------------------------------------------|
| PROPERTY DETAILS                 |                                                  |                                  |                                                     |
| Exterior<br>Wood                 | OutsideFeatures<br>Fenced Yard<br>Porch Screened | ParkingGarage<br>Detached Garage | OtherRooms<br>Breakfast Nook<br>Dining Room<br>Loft |
| Basement<br>Full                 | Heating<br>Forced Air                            | Cooling<br>Central               | Water<br>Public                                     |
| Inside Entrance Outside Entrance | Gas-Natural                                      | Central                          | Public                                              |