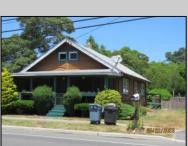

## **COMMENTS**

COZY LOG HOME ON THE OUTSKIRTS OF NORTHFIELD. BEAUTIFULL FENCED IN YARD, TWO DETACHED GARAGES, FULL BASEMENT WITH BOTH INSIDE AND OUTSIDE ENTRANCES. WALK-UP SECOND FLOOR FOR POSSIABLE ADDITIONAL LIVING SPACE. VACANT EZ TO SHOW.

| VACANT LZ TO STR                 | JVV.                                             |                                  |                                                     |
|----------------------------------|--------------------------------------------------|----------------------------------|-----------------------------------------------------|
| PROPERTY DETAILS                 |                                                  |                                  |                                                     |
| Exterior<br>Wood                 | OutsideFeatures<br>Fenced Yard<br>Porch Screened | ParkingGarage<br>Detached Garage | OtherRooms<br>Breakfast Nook<br>Dining Room<br>Loft |
| Basement<br>Full                 | Heating<br>Forced Air                            | Cooling<br>Central               | Water<br>Public                                     |
| Inside Entrance Outside Entrance | Gas-Natural                                      | Central                          | Public                                              |