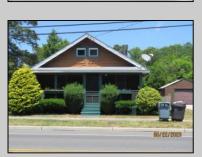

## **COMMENTS**

COZY LOG HOME ON THE OUTSKIRTS OF NORTHFIELD. BEAUTIFULL FENCED IN YARD, TWO DETACHED GARAGES, FULL BASEMENT WITH BOTH INSIDE AND OUTSIDE ENTRANCES. WALK-UP SECOND FLOOR FOR POSSIABLE ADDITIONAL LIVING SPACE. VACANT EZ TO SHOW.

| VACANT LZ TO STR                 | JVV.                                             |                                  |                                                     |
|----------------------------------|--------------------------------------------------|----------------------------------|-----------------------------------------------------|
| PROPERTY DETAILS                 |                                                  |                                  |                                                     |
| Exterior<br>Wood                 | OutsideFeatures<br>Fenced Yard<br>Porch Screened | ParkingGarage<br>Detached Garage | OtherRooms<br>Breakfast Nook<br>Dining Room<br>Loft |
| Basement<br>Full                 | Heating<br>Forced Air                            | Cooling<br>Central               | Water<br>Public                                     |
| Inside Entrance Outside Entrance | Gas-Natural                                      | Central                          | Public                                              |