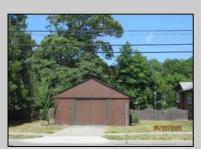

## **COMMENTS**

COZY LOG HOME ON THE OUTSKIRTS OF NORTHFIELD. BEAUTIFULL FENCED IN YARD, TWO DETACHED GARAGES, FULL BASEMENT WITH BOTH INSIDE AND OUTSIDE ENTRANCES. WALK-UP SECOND FLOOR FOR POSSIABLE ADDITIONAL LIVING SPACE. VACANT EZ TO SHOW.

| VACANT LZ TO STR                 | JVV.                                             |                                  |                                                     |
|----------------------------------|--------------------------------------------------|----------------------------------|-----------------------------------------------------|
| PROPERTY DETAILS                 |                                                  |                                  |                                                     |
| Exterior<br>Wood                 | OutsideFeatures<br>Fenced Yard<br>Porch Screened | ParkingGarage<br>Detached Garage | OtherRooms<br>Breakfast Nook<br>Dining Room<br>Loft |
| Basement<br>Full                 | Heating<br>Forced Air                            | Cooling<br>Central               | Water<br>Public                                     |
| Inside Entrance Outside Entrance | Gas-Natural                                      | Central                          | Public                                              |