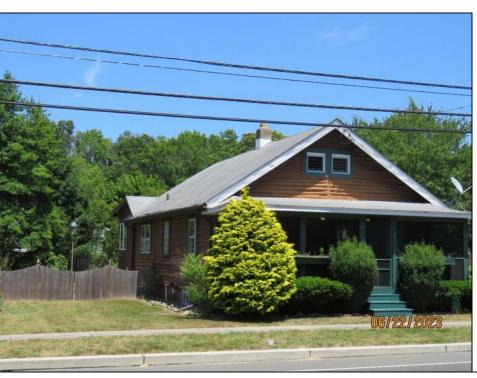

## **COMMENTS**

COZY LOG HOME ON THE OUTSKIRTS OF NORTHFIELD. BEAUTIFULL FENCED IN YARD, TWO DETACHED GARAGES, FULL BASEMENT WITH BOTH INSIDE AND OUTSIDE ENTRANCES. WALK-UP SECOND FLOOR FOR POSSIABLE ADDITIONAL LIVING SPACE. VACANT EZ TO SHOW.

| VACANT LZ TO STR                 | JVV.                                             |                                  |                                                     |
|----------------------------------|--------------------------------------------------|----------------------------------|-----------------------------------------------------|
| PROPERTY DETAILS                 |                                                  |                                  |                                                     |
| Exterior<br>Wood                 | OutsideFeatures<br>Fenced Yard<br>Porch Screened | ParkingGarage<br>Detached Garage | OtherRooms<br>Breakfast Nook<br>Dining Room<br>Loft |
| Basement<br>Full                 | Heating<br>Forced Air                            | Cooling<br>Central               | Water<br>Public                                     |
| Inside Entrance Outside Entrance | Gas-Natural                                      | Central                          | Public                                              |