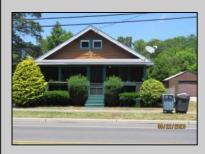

## COMMENTS

COZY LOG HOME ON THE OUTSKIRTS OF NORTHFIELD. BEAUTIFULL FENCED IN YARD, TWO DETACHED GARAGES, FULL BASEMENT WITH BOTH INSIDE AND OUTSIDE ENTRANCES. WALK-UP SECOND FLOOR FOR POSSIABLE ADDITIONAL LIVING SPACE. VACANT EZ TO SHOW.