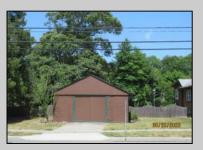

## COMMENTS

COZY LOG HOME ON THE OUTSKIRTS OF NORTHFIELD. BEAUTIFULL FENCED IN YARD, TWO DETACHED GARAGES, FULL BASEMENT WITH BOTH INSIDE AND OUTSIDE ENTRANCES. WALK-UP SECOND FLOOR FOR POSSIABLE ADDITIONAL LIVING SPACE. VACANT EZ TO SHOW.

ParkingGarage Detached Garage OtherRooms Breakfast Nook Dining Room Loft

Water Public

Outside Entrance Unfinished Sewer

Inside Entrance

Exterior

Basement

Full

Wood