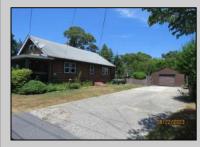

## COMMENTS

COZY LOG HOME ON THE OUTSKIRTS OF NORTHFIELD. BEAUTIFULL FENCED IN YARD, TWO DETACHED GARAGES, FULL BASEMENT WITH BOTH INSIDE AND OUTSIDE ENTRANCES. WALK-UP SECOND FLOOR FOR POSSIABLE ADDITIONAL LIVING SPACE. VACANT EZ TO SHOW.

Cooling

Central

PROPERTY DETAILS OutsideFeatures ParkingGar

Fenced Yard

Heating

Forced Air

Gas-Natural

Porch Screened