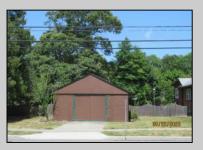

## COMMENTS

COZY LOG HOME ON THE OUTSKIRTS OF NORTHFIELD. BEAUTIFULL FENCED IN YARD, TWO DETACHED GARAGES, FULL BASEMENT WITH BOTH INSIDE AND OUTSIDE ENTRANCES. WALK-UP SECOND FLOOR FOR POSSIABLE ADDITIONAL LIVING SPACE. VACANT EZ TO SHOW.

OutsideFeatures

Fenced Yard

Heating

Forced Air

Gas-Natural

Porch Screened

PROPERTY DETAILS ures ParkingGarage d Detached Garage

Cooling