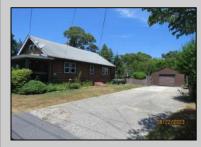

## COMMENTS

COZY LOG HOME ON THE OUTSKIRTS OF NORTHFIELD. BEAUTIFULL FENCED IN YARD, TWO DETACHED GARAGES, FULL BASEMENT WITH BOTH INSIDE AND OUTSIDE ENTRANCES. WALK-UP SECOND FLOOR FOR POSSIABLE ADDITIONAL LIVING SPACE. VACANT EZ TO SHOW.

OutsideFeatures

Fenced Yard

Heating

Forced Air

Gas-Natural

Porch Screened

PROPERTY DETAILS ures ParkingGarage d Detached Garage

Cooling