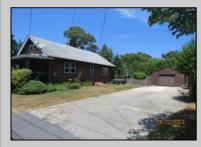

## COMMENTS

COZY LOG HOME ON THE OUTSKIRTS OF NORTHFIELD. BEAUTIFULL FENCED IN YARD, TWO DETACHED GARAGES, FULL BASEMENT WITH BOTH INSIDE AND OUTSIDE ENTRANCES. WALK-UP SECOND FLOOR FOR POSSIABLE ADDITIONAL LIVING SPACE. VACANT EZ TO SHOW.

## PROPERTY DETAILS OutsideFeatures ParkingGar

Cooling

Central

Fenced Yard

Heating

Forced Air

Gas-Natural

Porch Screened