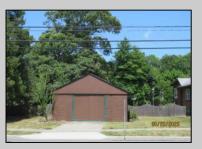

## COMMENTS

COZY LOG HOME ON THE OUTSKIRTS OF NORTHFIELD. BEAUTIFULL FENCED IN YARD, TWO DETACHED GARAGES, FULL BASEMENT WITH BOTH INSIDE AND OUTSIDE ENTRANCES. WALK-UP SECOND FLOOR FOR POSSIABLE ADDITIONAL LIVING SPACE. VACANT EZ TO SHOW.

ParkingGarage Detached Garage OtherRooms Breakfast Nook Dining Room Loft

Water Public

Unfinished Sewer

Inside Entrance

**Outside Entrance** 

Public Sewer

Exterior

Basement